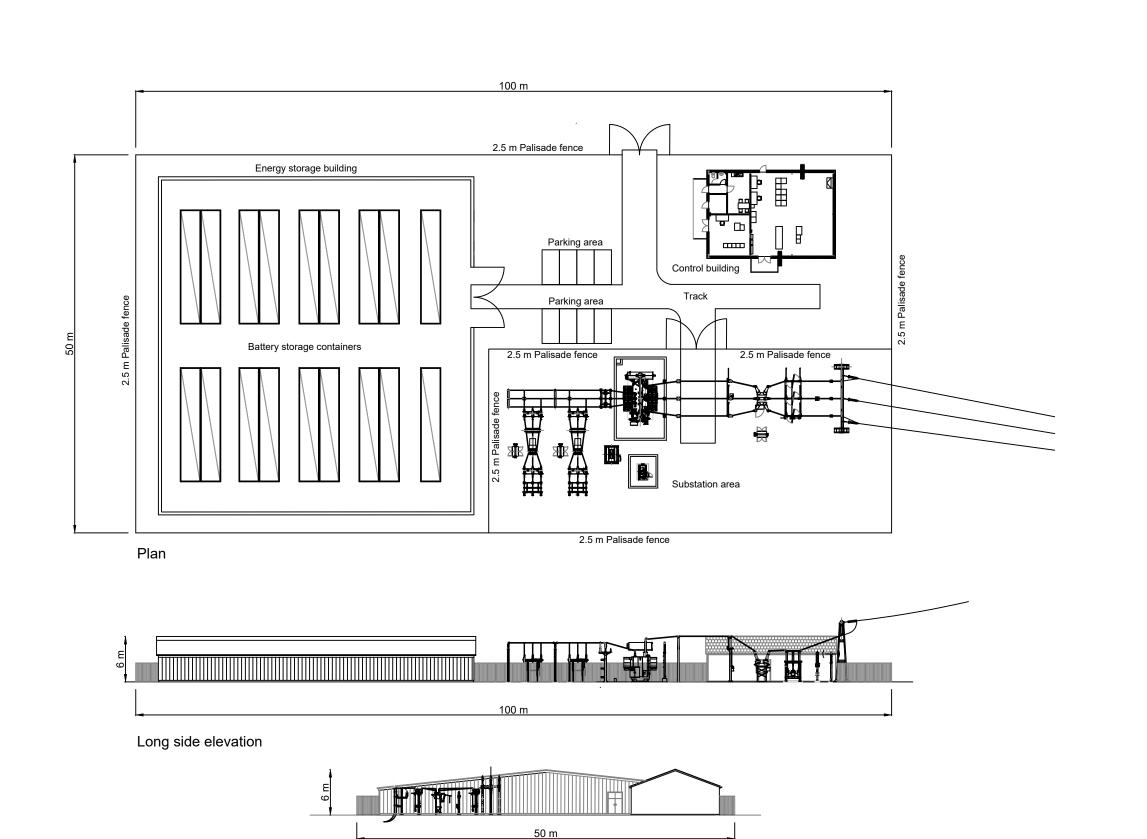

## Figure 3.4: Indicative Substation, **Control Building and Battery Storage** Compound

Drawing is for indicative purposes only. Battery storage compound assumed to be housed in a cladded shed measuring 45 m x 42 m.

Control building measuring 17 m x 11.5 m has been shown. Final dimensions other than the external boundary, will be determined by detailed design.

Scale: 1:500 @ A3

20 m

Date: 27-01-21

Prepared by: IW Checked by: GS