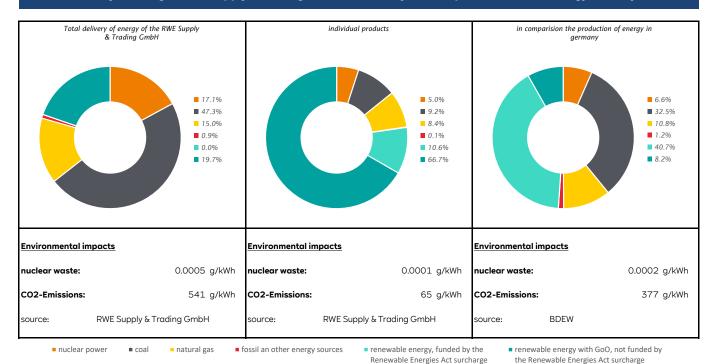

## Electricity labelling of RWE Supply & Trading GmbH for delivery in 2022 pursuant to § 42 Energy Industry Act

| Country of delivery of the certificates of origin | Total delivery of energy of the RWE Supply & Trading GmbH | individual products |
|---------------------------------------------------|-----------------------------------------------------------|---------------------|
| Germany                                           | 27.3%                                                     | 27.3%               |
| Norway                                            | 42.1%                                                     | 42.1%               |
| Sweden                                            | 13.3%                                                     | 13.3%               |
| Netherlands                                       | 4.7%                                                      | 4.7%                |
| Spain                                             | 2.9%                                                      | 2.9%                |
| Denmark                                           | 0.9%                                                      | 0.9%                |
| Finland                                           | 1.2%                                                      | 1.2%                |
| Italy                                             | 7.4%                                                      | 7.4%                |
| Austria                                           | 0.2%                                                      | 0.2%                |