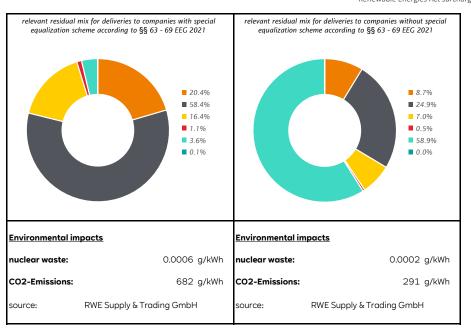

## Electricity labelling of RWE Supply & Trading GmbH for delivery in 2022 pursuant to § 42 Energy Industry Act





| Country of delivery of the certificates of origin | Total delivery of energy of the RWE Supply & Trading GmbH | individual products |
|---------------------------------------------------|-----------------------------------------------------------|---------------------|
| Germany                                           | 27.3%                                                     | 27.3%               |
| Norway                                            | 42.1%                                                     | 42.1%               |
| Sweden                                            | 13.3%                                                     | 13.3%               |
| Netherlands                                       | 4.7%                                                      | 4.7%