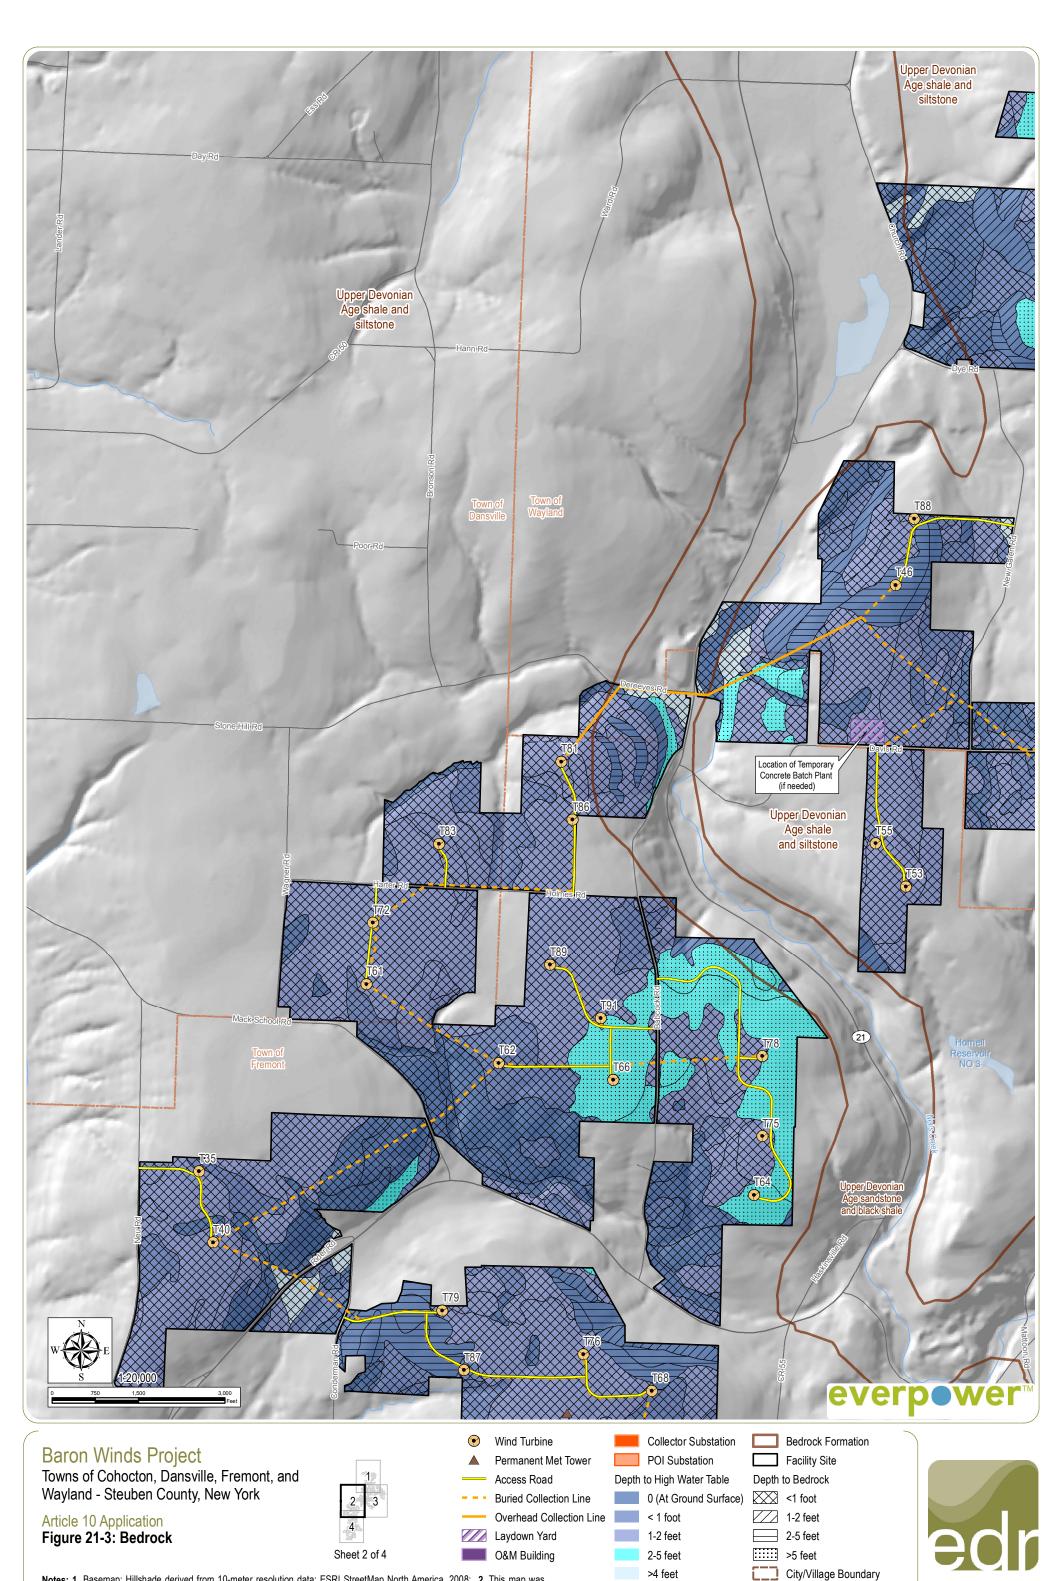

www.edrdpc.com

Notes: 1. Basemap: Hillshade derived from 10-meter resolution data; ESRI StreetMap North America, 2008; 2. This map was generated in ArcMap on November 20, 2017. 3. This is a color graphic. Reproduction in grayscale may misrepresent the data.

Article 10 Application

Figure 21-3: Bedrock

Overhead Collection Line Laydown Yard O&M Building

< 1 foot 1-2 feet 2-5 feet

>4 feet

1-2 feet \_\_\_\_ 2-5 feet >5 feet City/Village Boundary Town Boundary

www.edrdpc.com