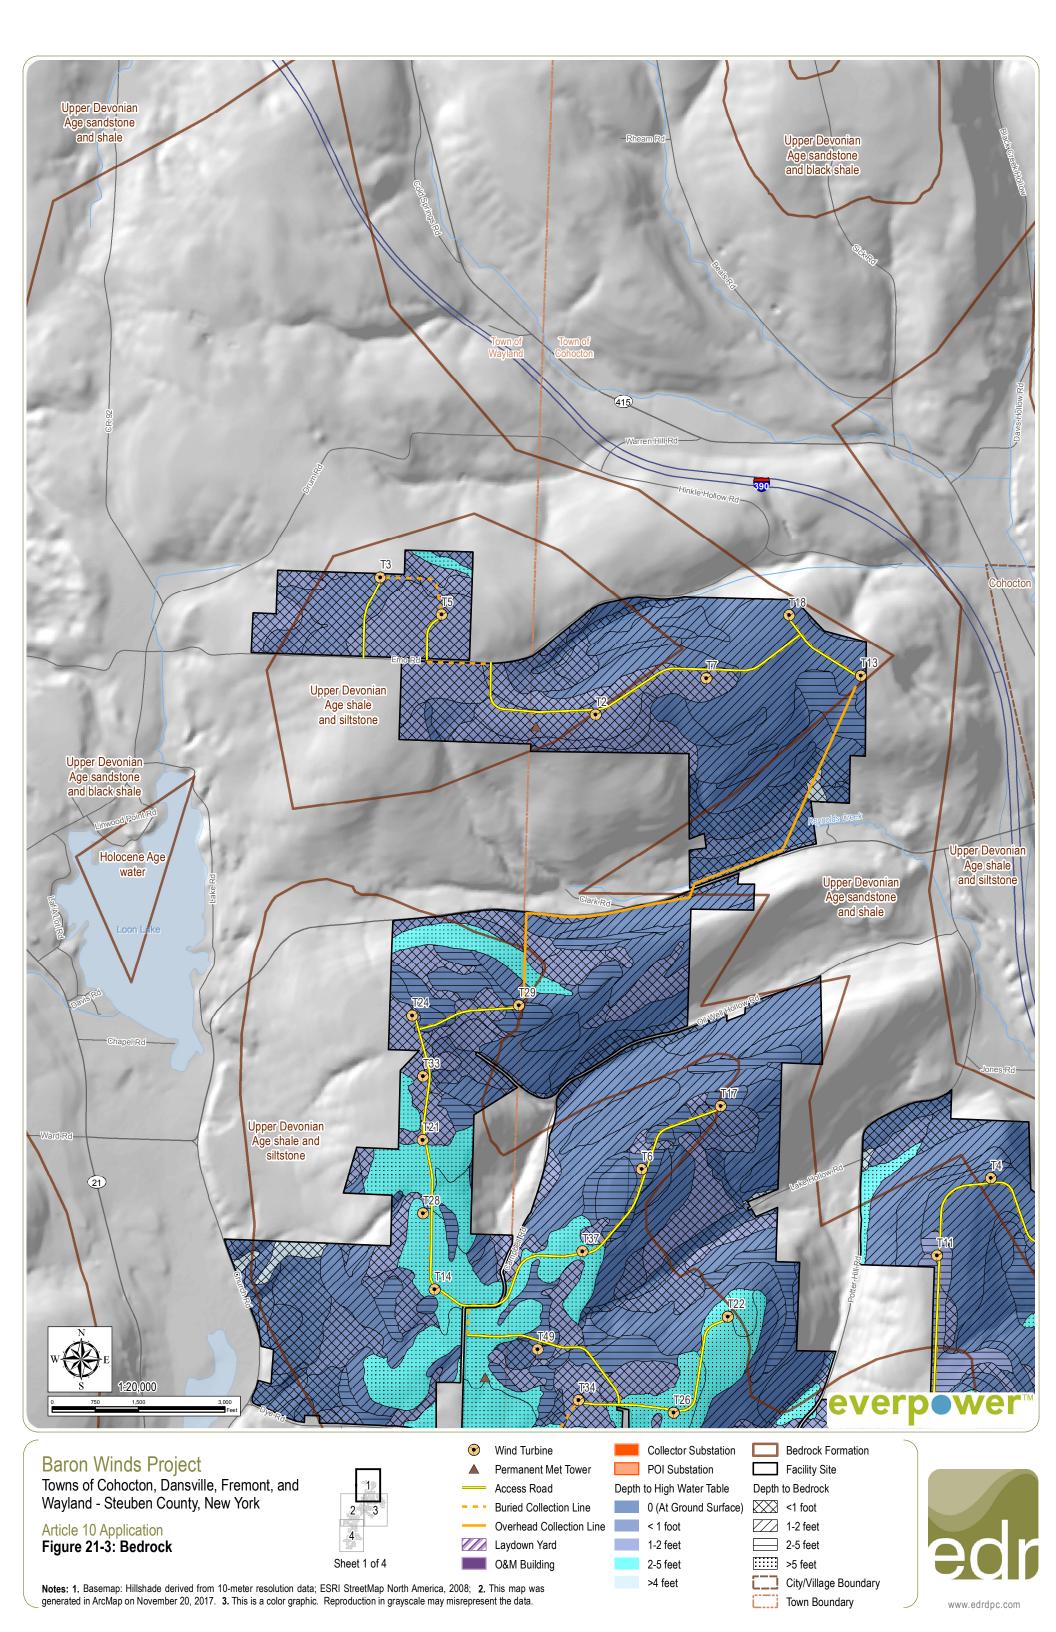

Town Boundary

www.edrdpc.com

**Notes: 1.** Basemap: Hillshade derived from 10-meter resolution data; ESRI StreetMap North America, 2008; **2.** This map was generated in ArcMap on November 20, 2017. **3.** This is a color graphic. Reproduction in grayscale may misrepresent the data.

Article 10 Application

Figure 21-3: Bedrock

Overhead Collection Line Laydown Yard

O&M Building

< 1 foot 1-2 feet 2-5 feet >4 feet

1-2 feet \_\_\_\_ 2-5 feet

Town Boundary

>5 feet City/Village Boundary