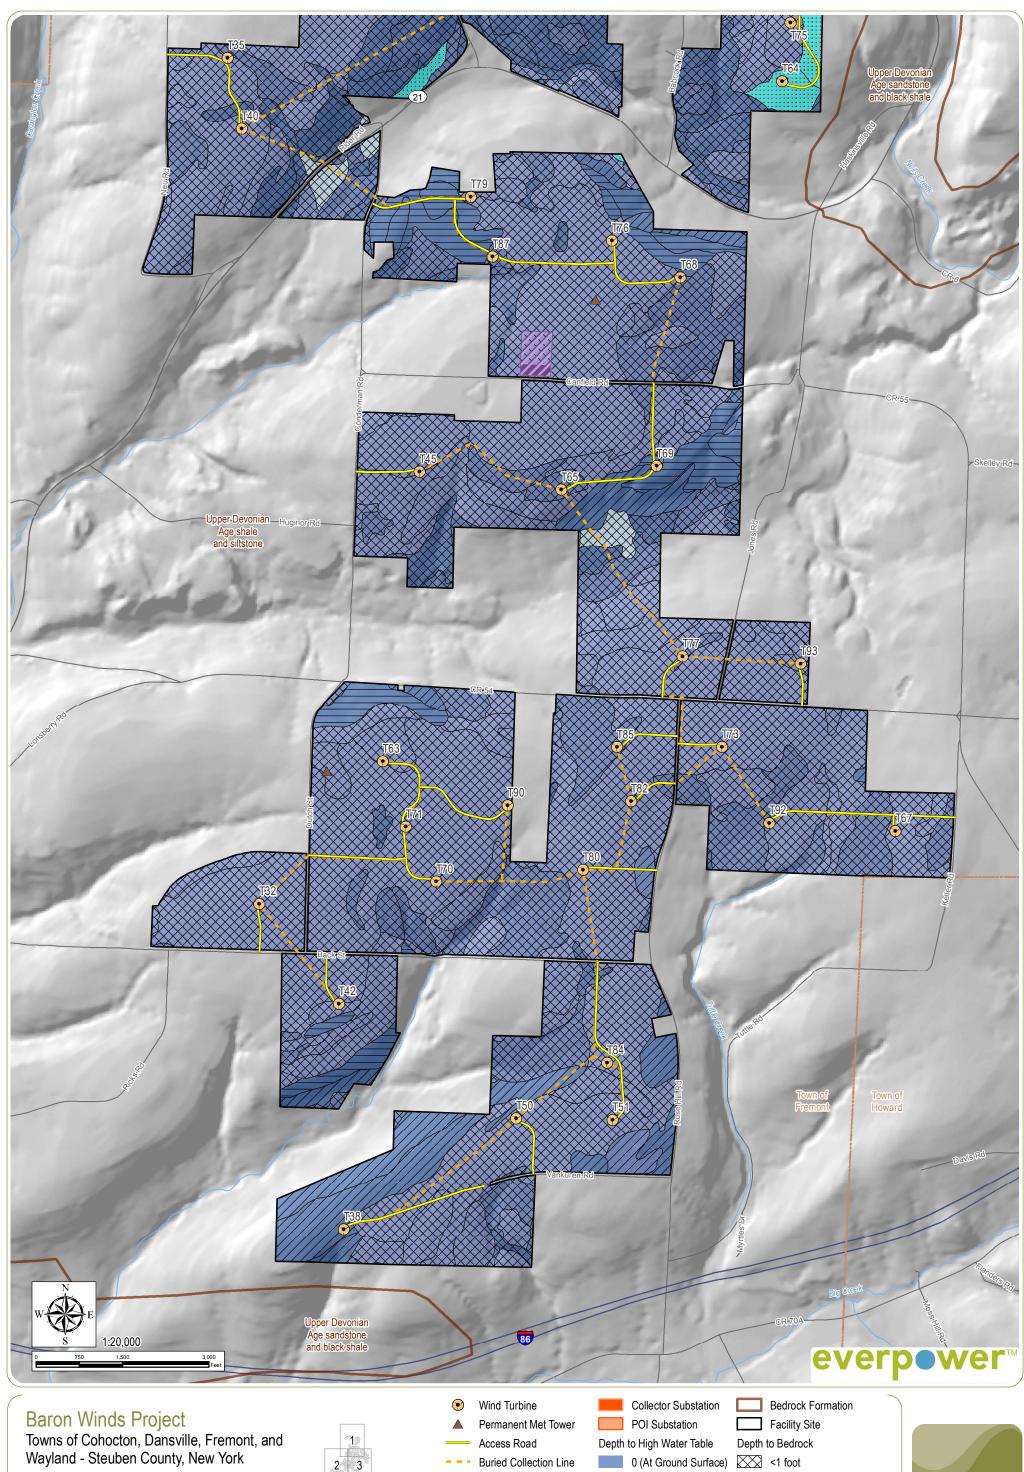

Article 10 Application

Figure 21-3: Bedrock

Overhead Collection Line Laydown Yard

O&M Building

< 1 foot 1-2 feet 2-5 feet >4 feet

1-2 feet \_\_\_\_ 2-5 feet

Town Boundary

>5 feet City/Village Boundary

Town Boundary

www.edrdpc.com

**Notes: 1.** Basemap: Hillshade derived from 10-meter resolution data; ESRI StreetMap North America, 2008; **2.** This map was generated in ArcMap on November 20, 2017. **3.** This is a color graphic. Reproduction in grayscale may misrepresent the data.