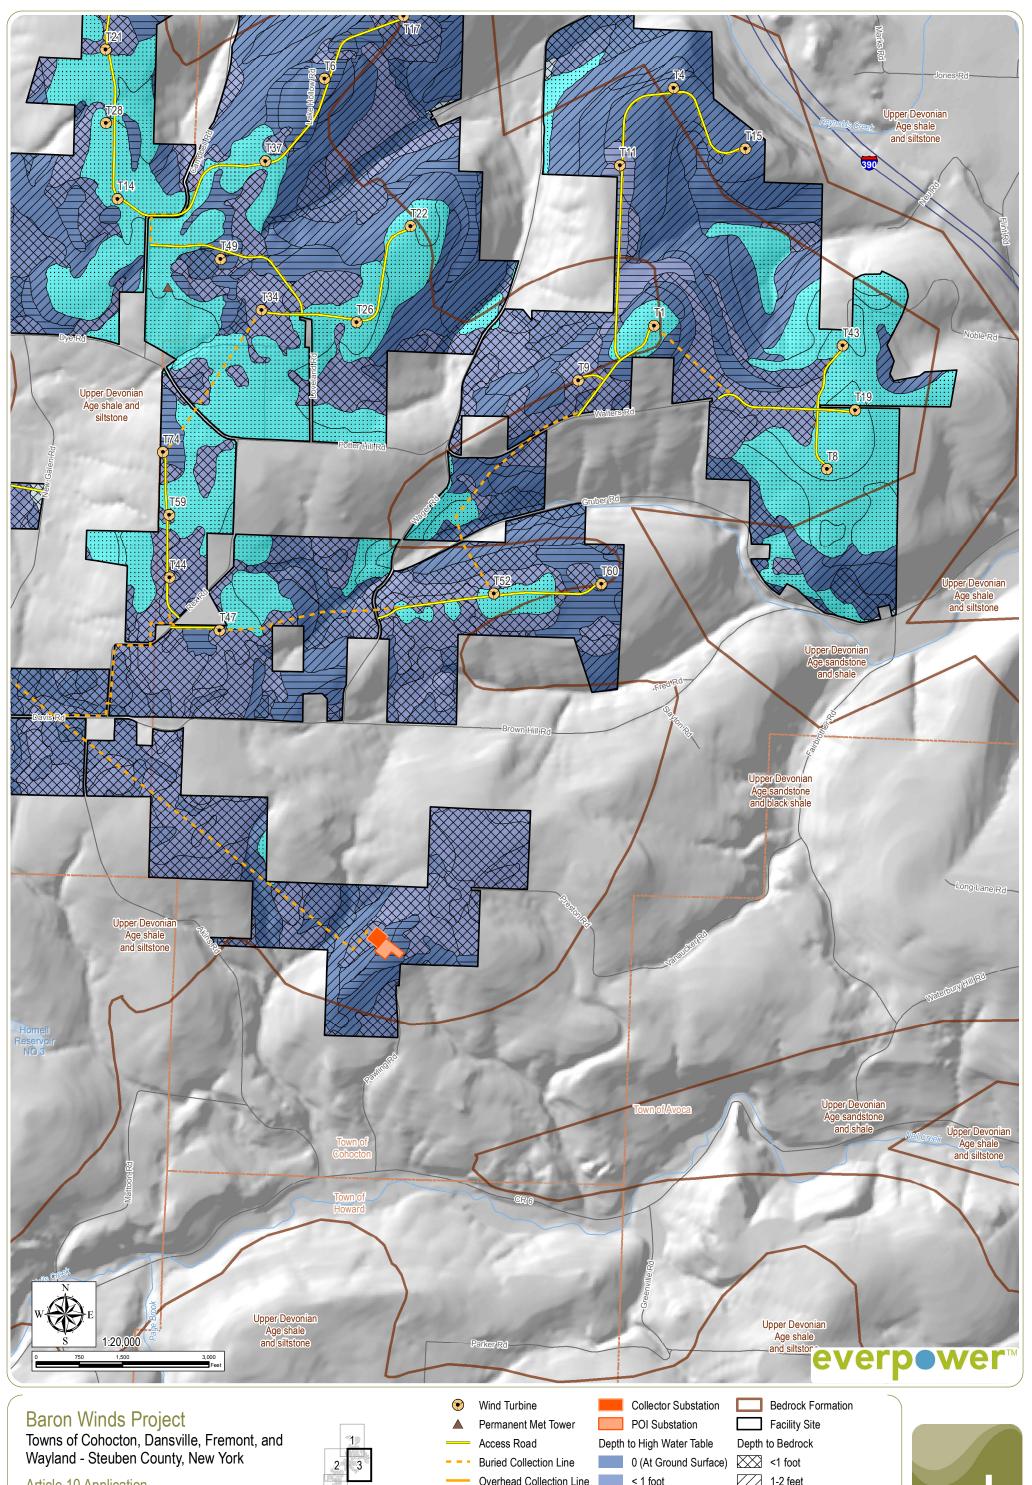

Article 10 Application

Figure 21-3: Bedrock

Overhead Collection Line Laydown Yard O&M Building

< 1 foot 1-2 feet 2-5 feet

>4 feet

1-2 feet \_\_\_\_ 2-5 feet >5 feet City/Village Boundary Town Boundary

www.edrdpc.com

Notes: 1. Basemap: Hillshade derived from 10-meter resolution data; ESRI StreetMap North America, 2008; 2. This map was generated in ArcMap on November 20, 2017. 3. This is a color graphic. Reproduction in grayscale may misrepresent the data.