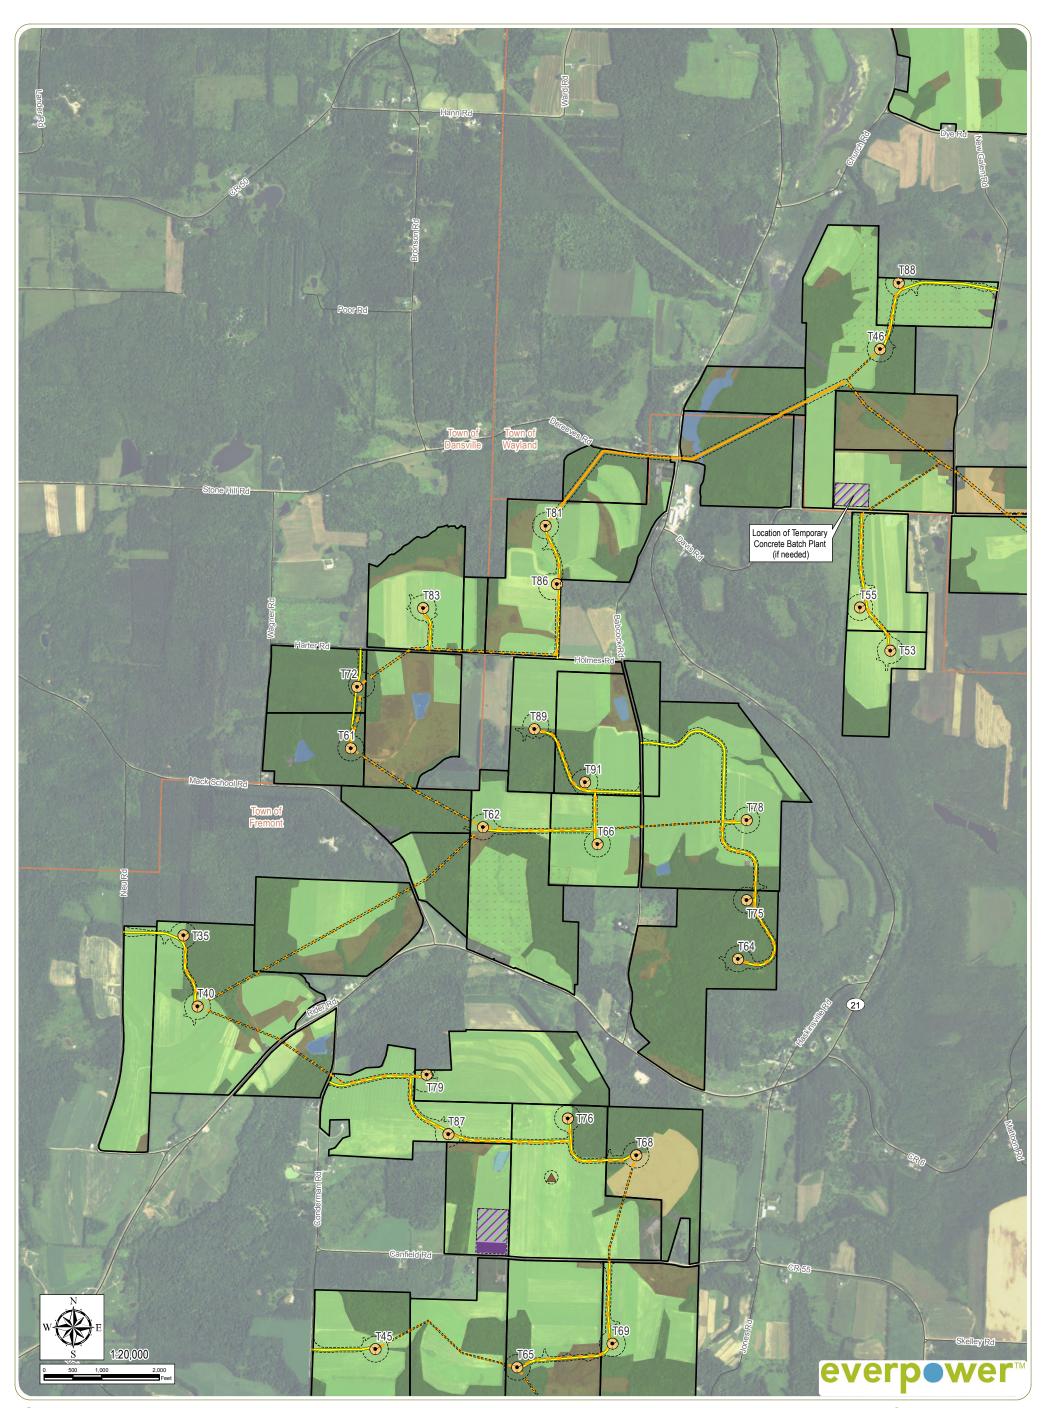

### Article 10 Application

## Figure 22-1: Impact to Plant Communities

 $\blacktriangle$ 

Vegetative Community Cropland/Hayfield Pasture Forestland Successional Old Field Successional Scrub-Shrub Disturbed/Developed Open Water 

www.edrdpc.com

**Notes: 1.** Basemap: ESRI ArcGIS Online "World Imagery" map service. **2.** This map was generated in ArcMap on November 21, 2017. **3.** This is a color graphic. Reproduction in grayscale may misrepresent the data.