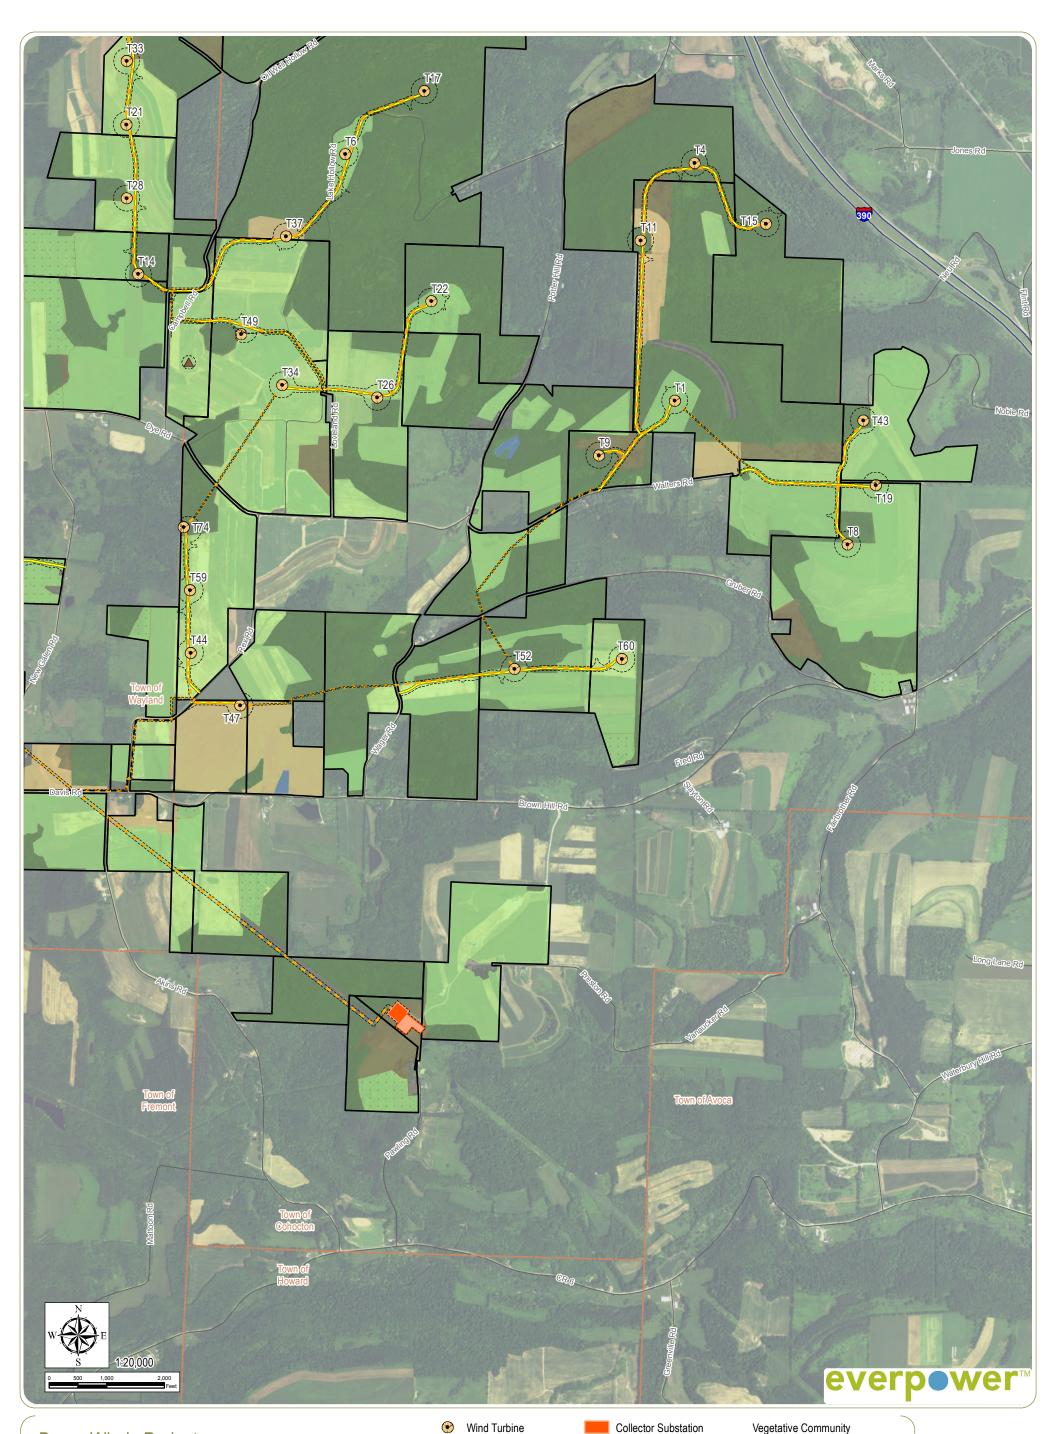

# Article 10 Application

Figure 22-1: Impact to Plant Communities

Permanent Met Tower

 $\square$ 

- Collector Substation POI Substation Approximate Limit of Clearing Facility Site City/Village Boundary Town Boundary County Boundary
  - Vegetative Community Cropland/Hayfield Pasture Forestland Successional Old Field Successional Scrub-Shrub Disturbed/Developed Open Water

www.edrdpc.com

**Notes: 1.** Basemap: ESRI ArcGIS Online "World Imagery" map service. **2.** This map was generated in ArcMap on November 21, 2017. **3.** This is a color graphic. Reproduction in grayscale may misrepresent the data.