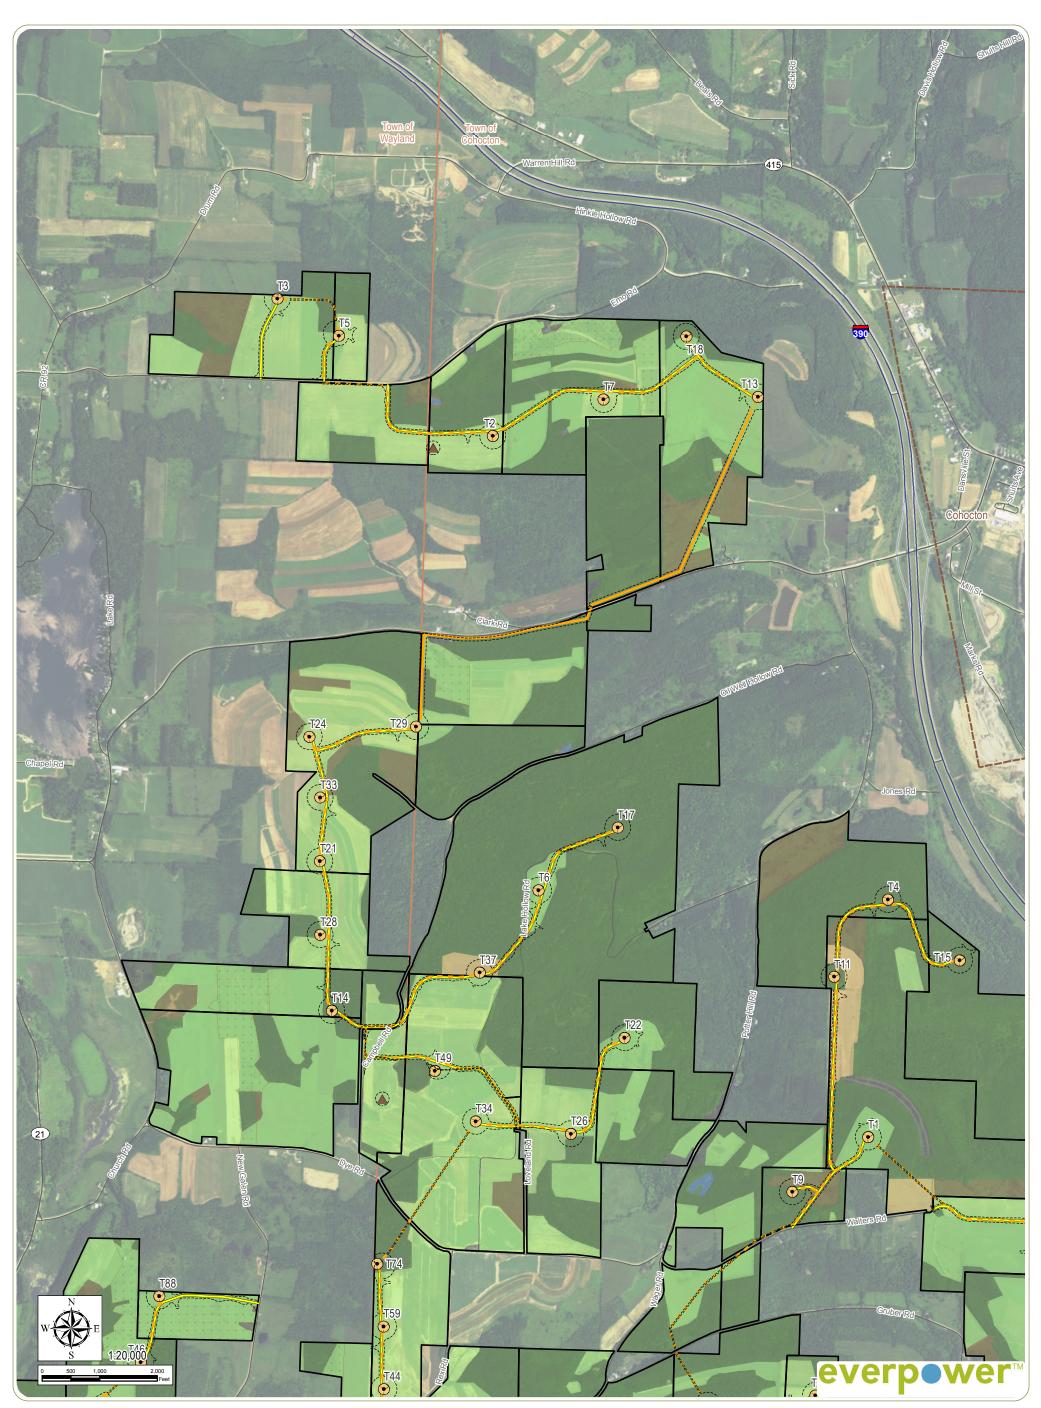

### Article 10 Application

### Figure 22-1: Impact to Plant Communities

 $\bigcirc$ 

 $\blacktriangle$ 

Notes: 1. Basemap: ESRI ArcGIS Online "World Imagery" map service. 2. This map was generated in ArcMap on November 21, 2017. 3. This is a color graphic. Reproduction in grayscale may misrepresent the data.

Cropland/Hayfield Pasture Forestland Successional Old Field Successional Scrub-Shrub Disturbed/Developed Open Water

www.edrdpc.com