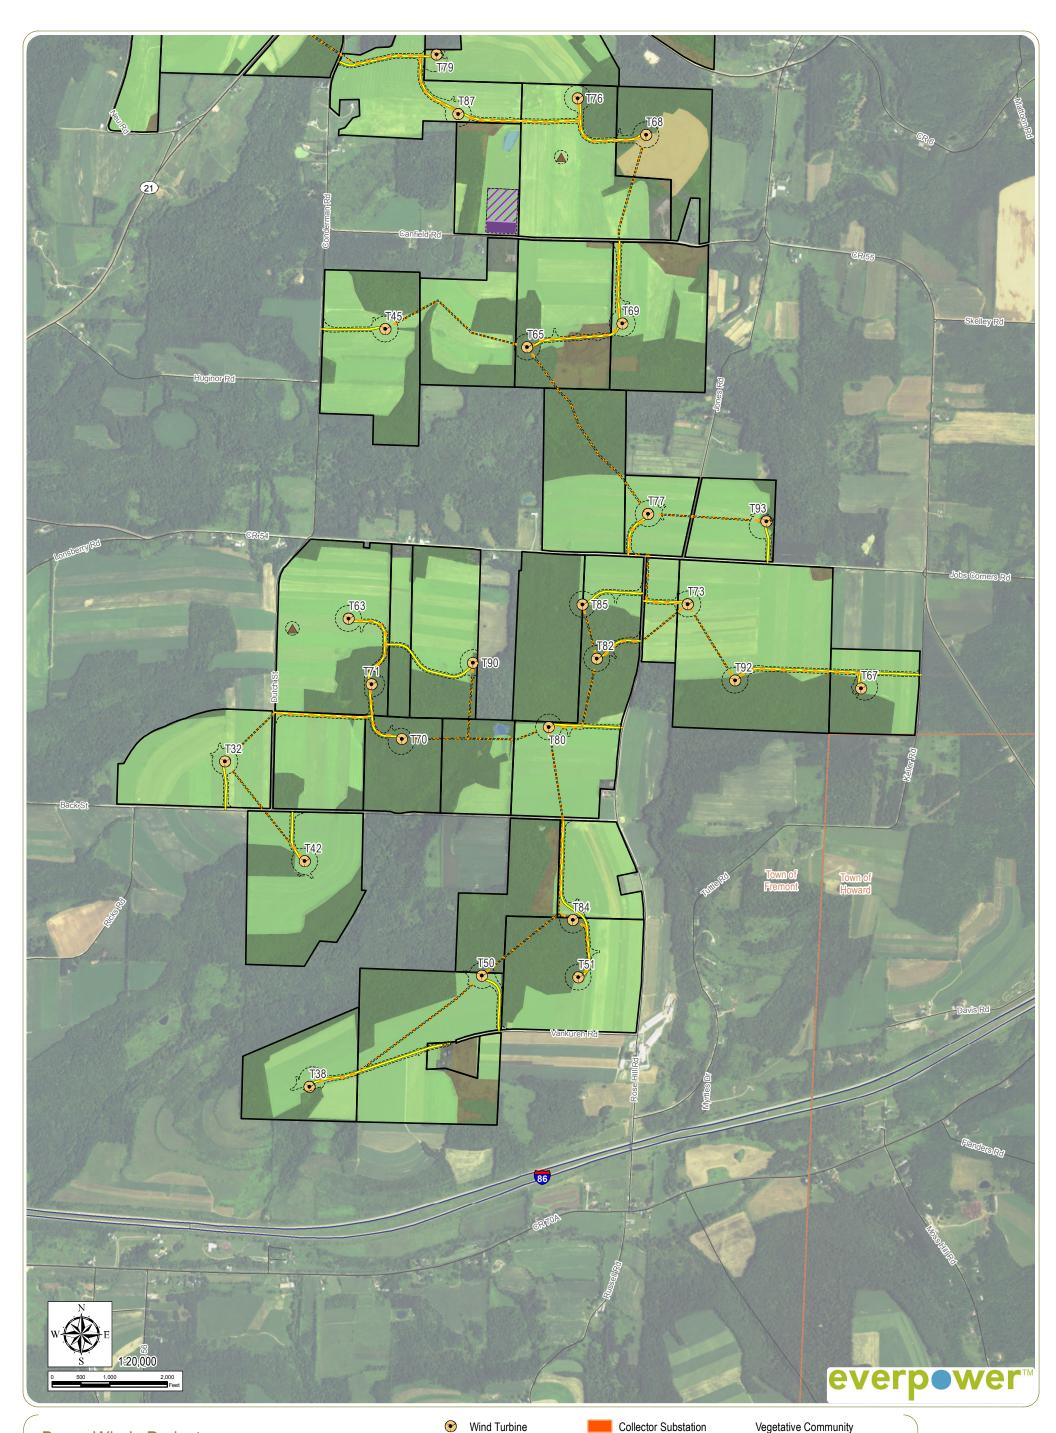

### Figure 22-1: Impact to Plant Communities

 $\bigcirc$ 

 $\blacktriangle$ 

Notes: 1. Basemap: ESRI ArcGIS Online "World Imagery" map service. 2. This map was generated in ArcMap on November 21, 2017. 3. This is a color graphic. Reproduction in grayscale may misrepresent the data.

### Article 10 Application

Figure 22-1: Impact to Plant Communities

 $\bigcirc$ 

 $\blacktriangle$ 

**Notes: 1.** Basemap: ESRI ArcGIS Online "World Imagery" map service. **2.** This map was generated in ArcMap on November 21, 2017. **3.** This is a color graphic. Reproduction in grayscale may misrepresent the data.

## Figure 22-1: Impact to Plant Communities

 $\blacktriangle$ 

Vegetative Community Cropland/Hayfield Pasture Forestland Successional Old Field Successional Scrub-Shrub Disturbed/Developed Open Water 

www.edrdpc.com

**Notes: 1.** Basemap: ESRI ArcGIS Online "World Imagery" map service. **2.** This map was generated in ArcMap on November 21, 2017. **3.** This is a color graphic. Reproduction in grayscale may misrepresent the data.

www.edrdpc.com

**Notes: 1.** Basemap: ESRI ArcGIS Online "World Imagery" map service. **2.** This map was generated in ArcMap on November 21, 2017. **3.** This is a color graphic. Reproduction in grayscale may misrepresent the data.