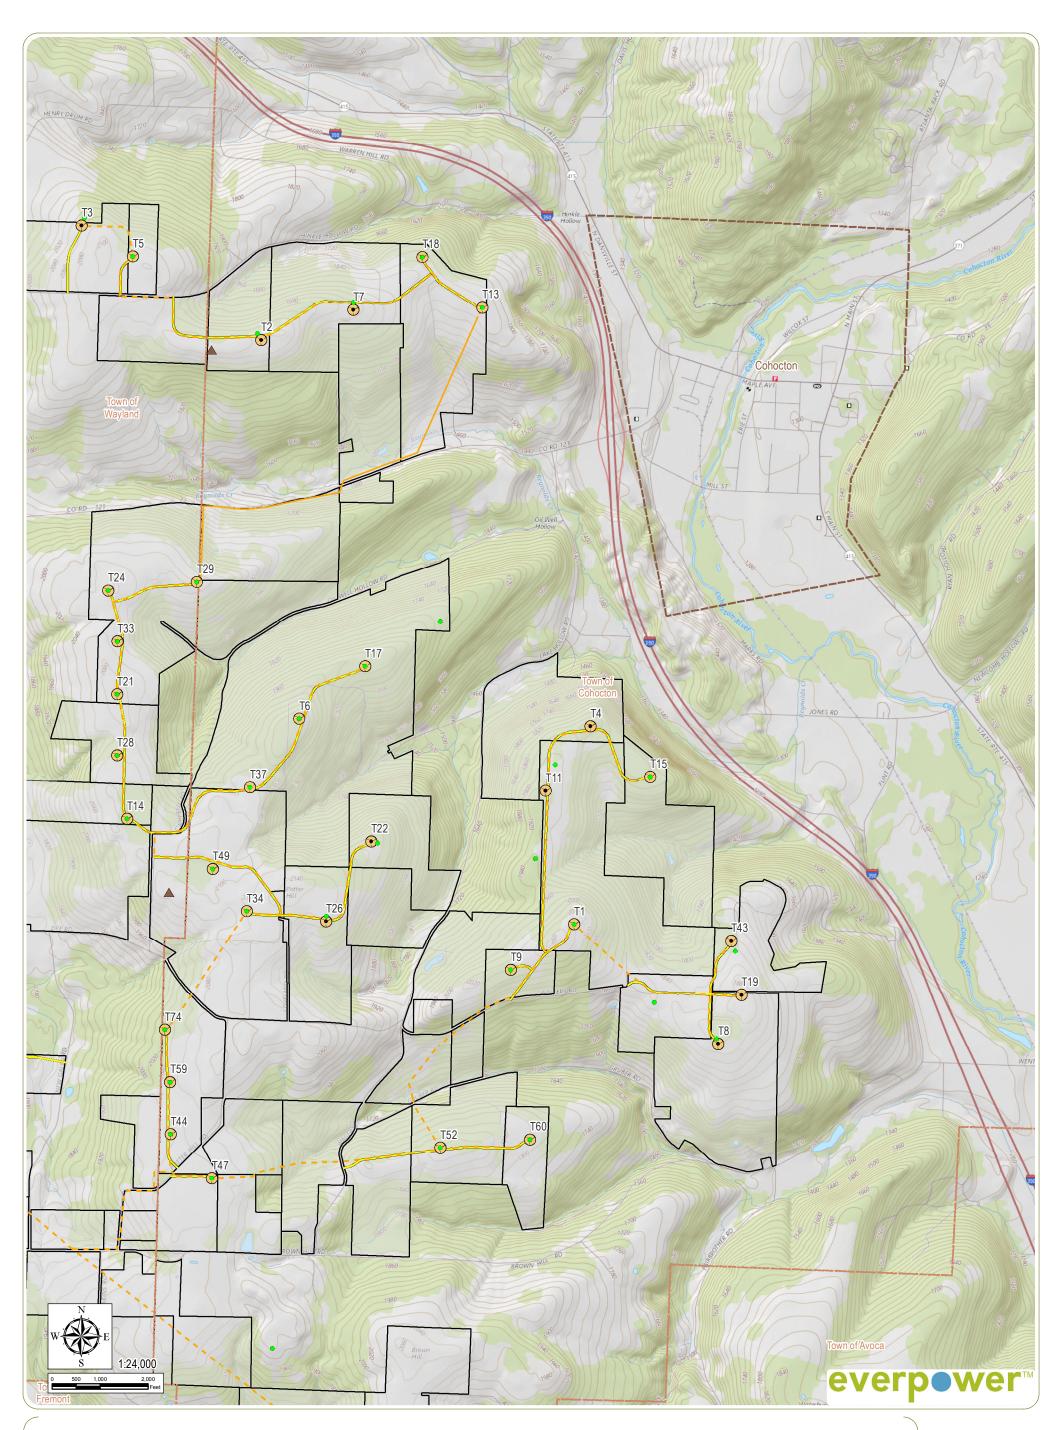

## **Baron Winds Project**

Towns of Cohocton, Dansville, Fremont, and Wayland - Steuben County, New York

#### Article 10 Application Figure 3-1: Proposed Major Electric Generating Facility Locations

**Notes: 1.** Basemap: "USGS TNM Topo Base Map" displayed via the USGS Topo Map Service. **2.** This map was generated in ArcMap on November 20, 2017. **3.** This is a color graphic. Reproduction in grayscale may misrepresent the data.

 $\bigcirc$ Wind Turbine Laydown Yard Sheet 2 of 4 Alternative Wind Turbine O&M Building ٠ Collector Substation Permanent Met Tower 2 1 POI Substation **Buried Collection Line** 3 Overhead Collection Line Facility Site 4 City/Village Boundary Access Road Town Boundary