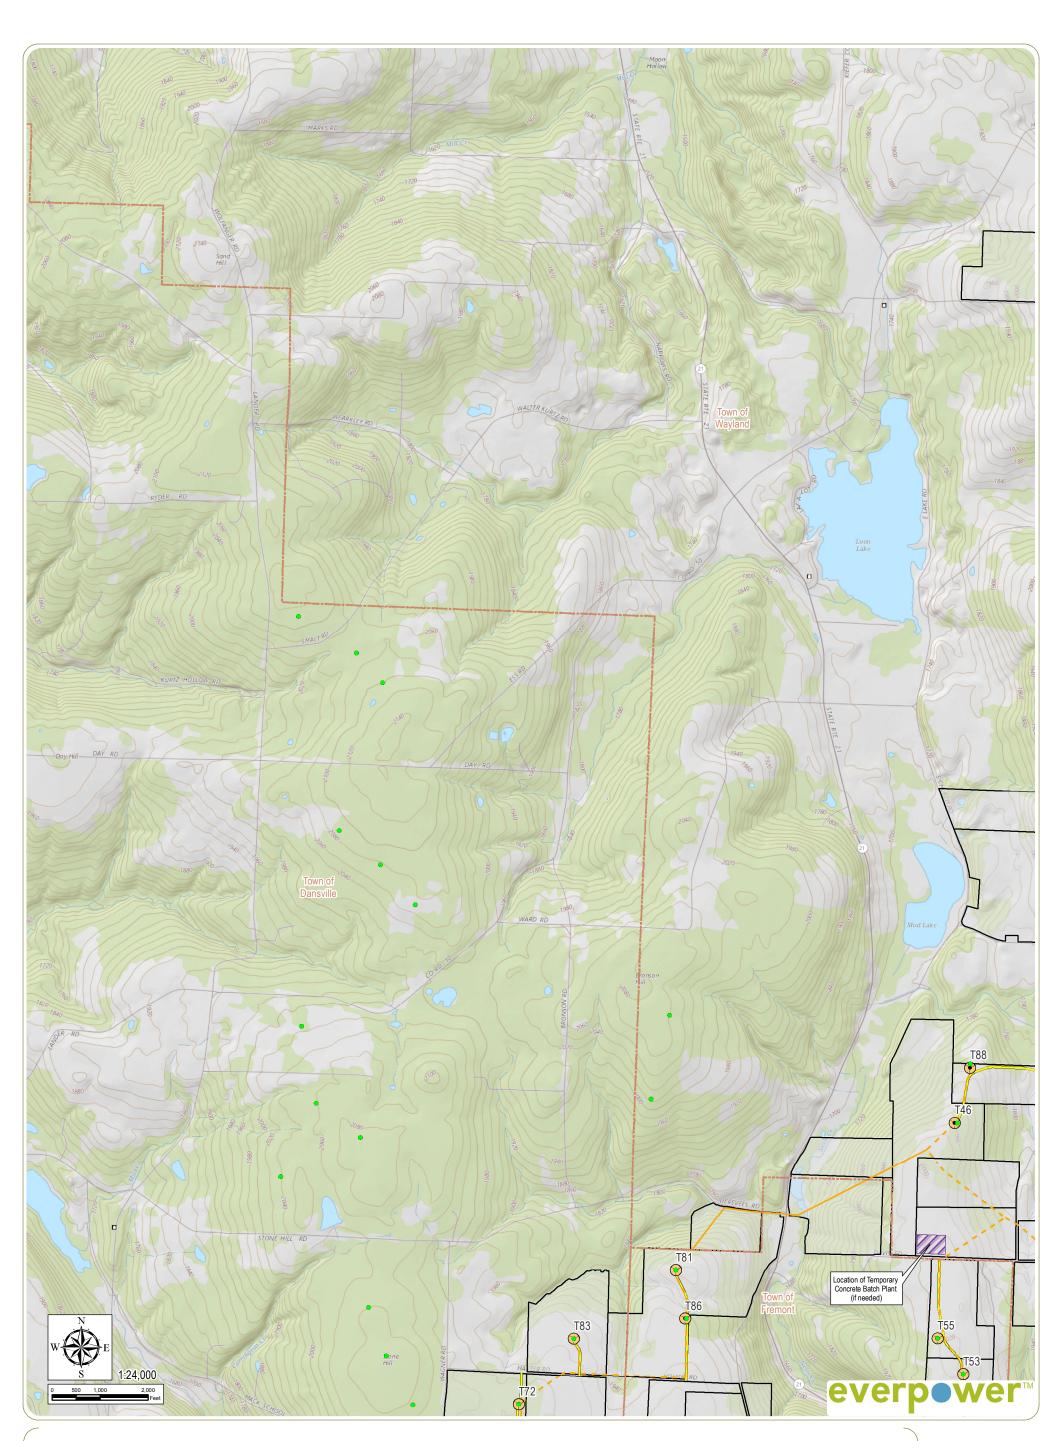

# **Baron Winds Project**

Towns of Cohocton, Dansville, Fremont, and Wayland - Steuben County, New York

## Article 10 Application Figure 3-1: Proposed Major Electric Generating Facility Locations

**Notes: 1.** Basemap: "USGS TNM Topo Base Map" displayed via the USGS Topo Map Service. **2.** This map was generated in ArcMap on November 20, 2017. **3.** This is a color graphic. Reproduction in grayscale may misrepresent the data.

Laydown Yard  $\bigcirc$ Wind Turbine Sheet 1 of 4 Alternative Wind Turbine O&M Building ٠ Permanent Met Tower Collector Substation 2 1 POI Substation **Buried Collection Line** - -3 Overhead Collection Line Facility Site 4 City/Village Boundary Access Road Town Boundary