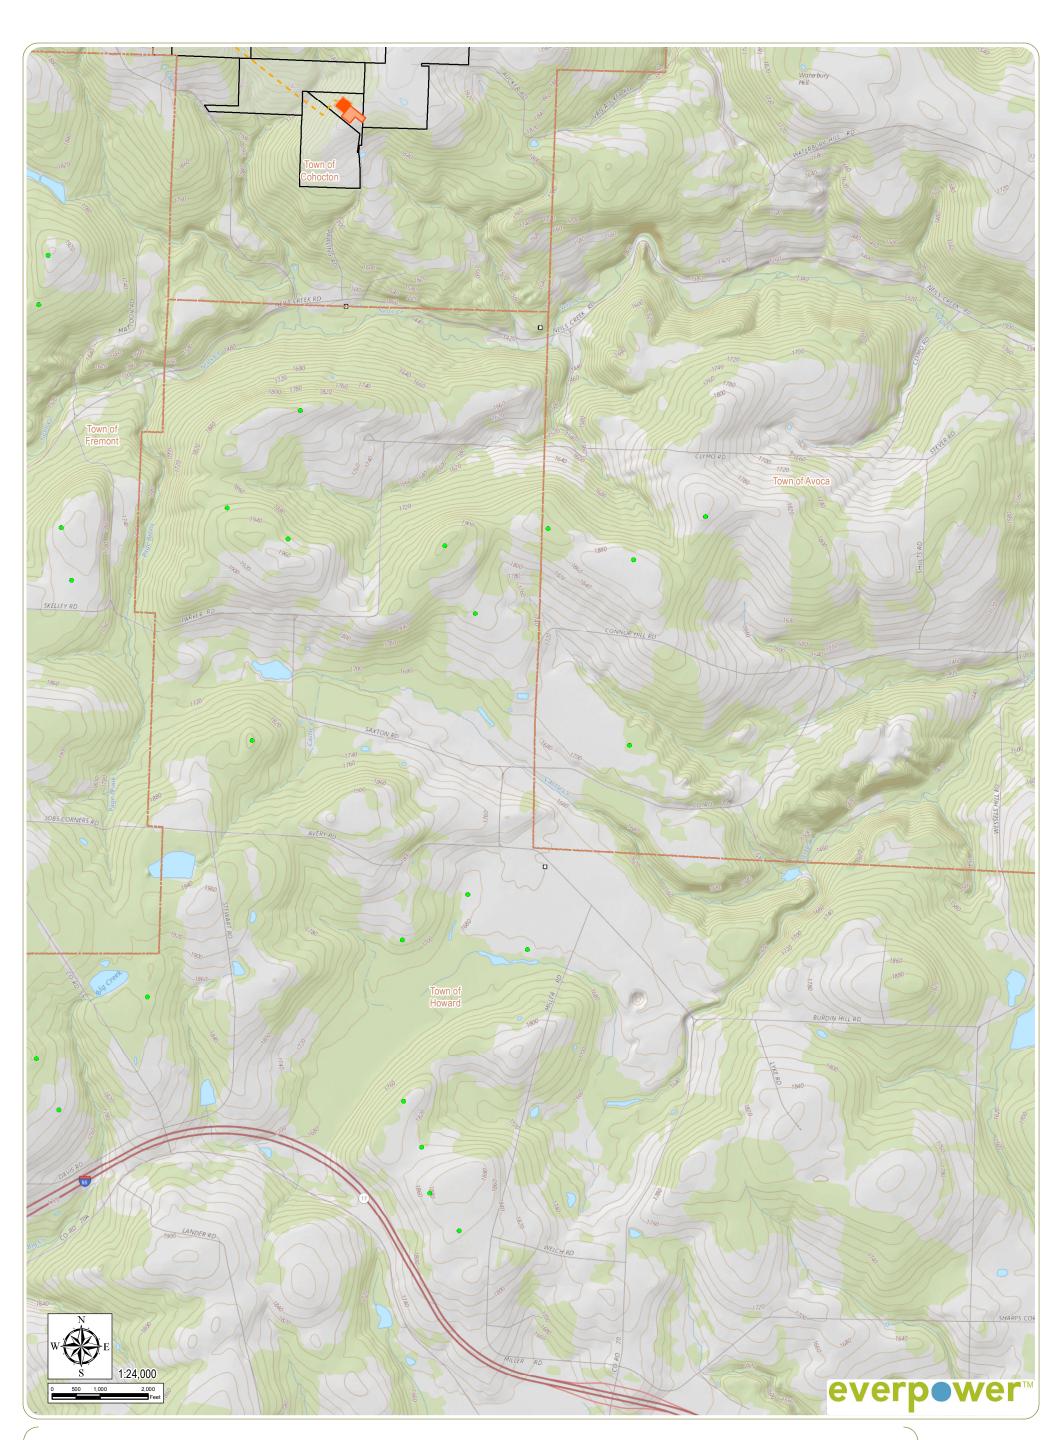

www.edrdpc.com

Baron Winds Project Towns of Cohocton, Dansville, Fremont, and Wayland - Steuben County, New York

## Article 10 Application Figure 3-1: Proposed Major Electric Generating Facility Locations

**Notes: 1.** Basemap: "USGS TNM Topo Base Map" displayed via the USGS Topo Map Service. **2.** This map was generated in ArcMap on November 20, 2017. **3.** This is a color graphic. Reproduction in grayscale may misrepresent the data.