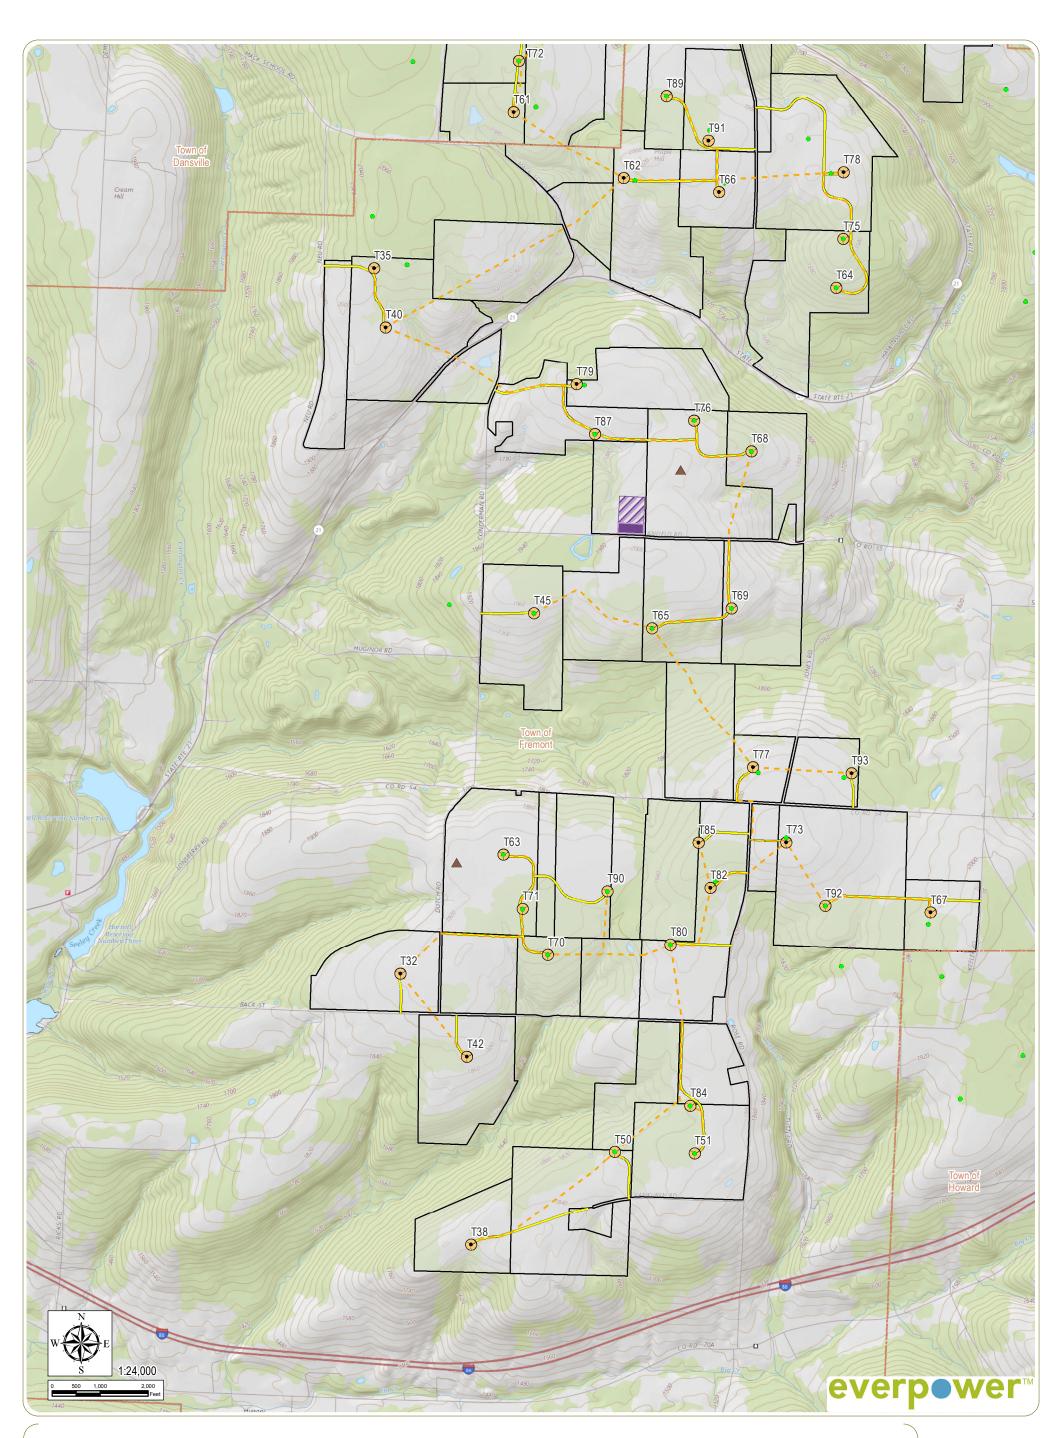

## **Baron Winds Project**

Towns of Cohocton, Dansville, Fremont, and Wayland - Steuben County, New York

## Article 10 Application Figure 3-1: Proposed Major Electric Generating Facility Locations

**Notes: 1.** Basemap: "USGS TNM Topo Base Map" displayed via the USGS Topo Map Service. **2.** This map was generated in ArcMap on November 20, 2017. **3.** This is a color graphic. Reproduction in grayscale may misrepresent the data.

Wind Turbine  $\bigcirc$ Laydown Yard Sheet 3 of 4 Alternative Wind Turbine O&M Building ٠ Permanent Met Tower Collector Substation 2 1 POI Substation **Buried Collection Line** 3 Overhead Collection Line Facility Site 4 City/Village Boundary Access Road Town Boundary