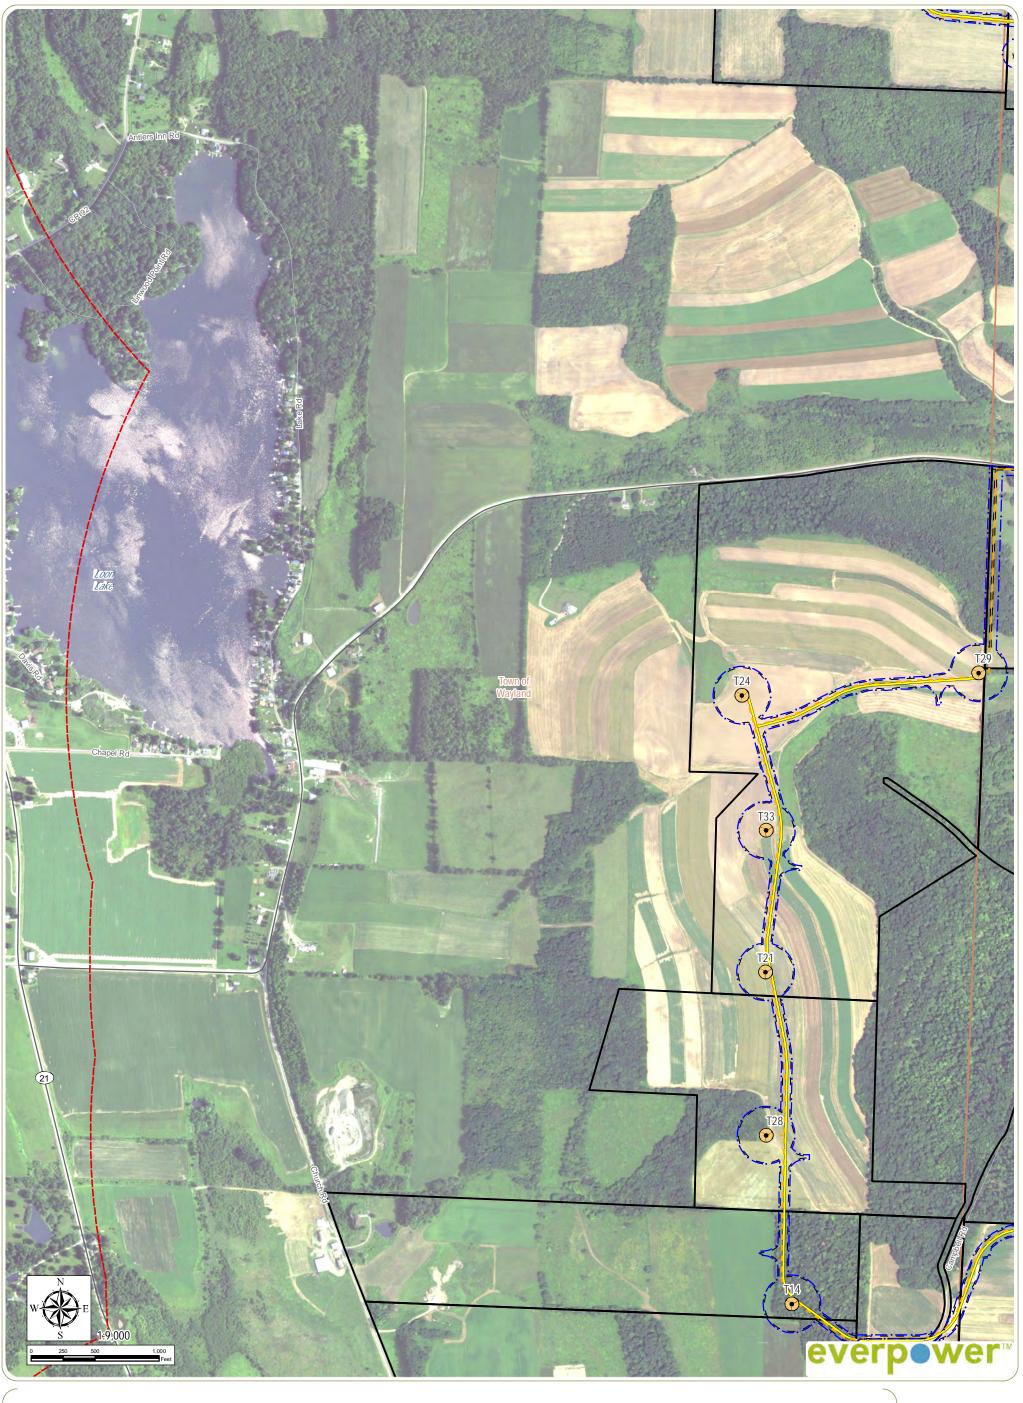

Town Boundary

Sheet 7 of 33

www.edrdpc.com

Wayland - Steuben County, New York

Article 10 Application
Figure 4-9: Aerial Photography Overlay

Access Road

Overhead Collection Line Laydown Yard

O&M Building