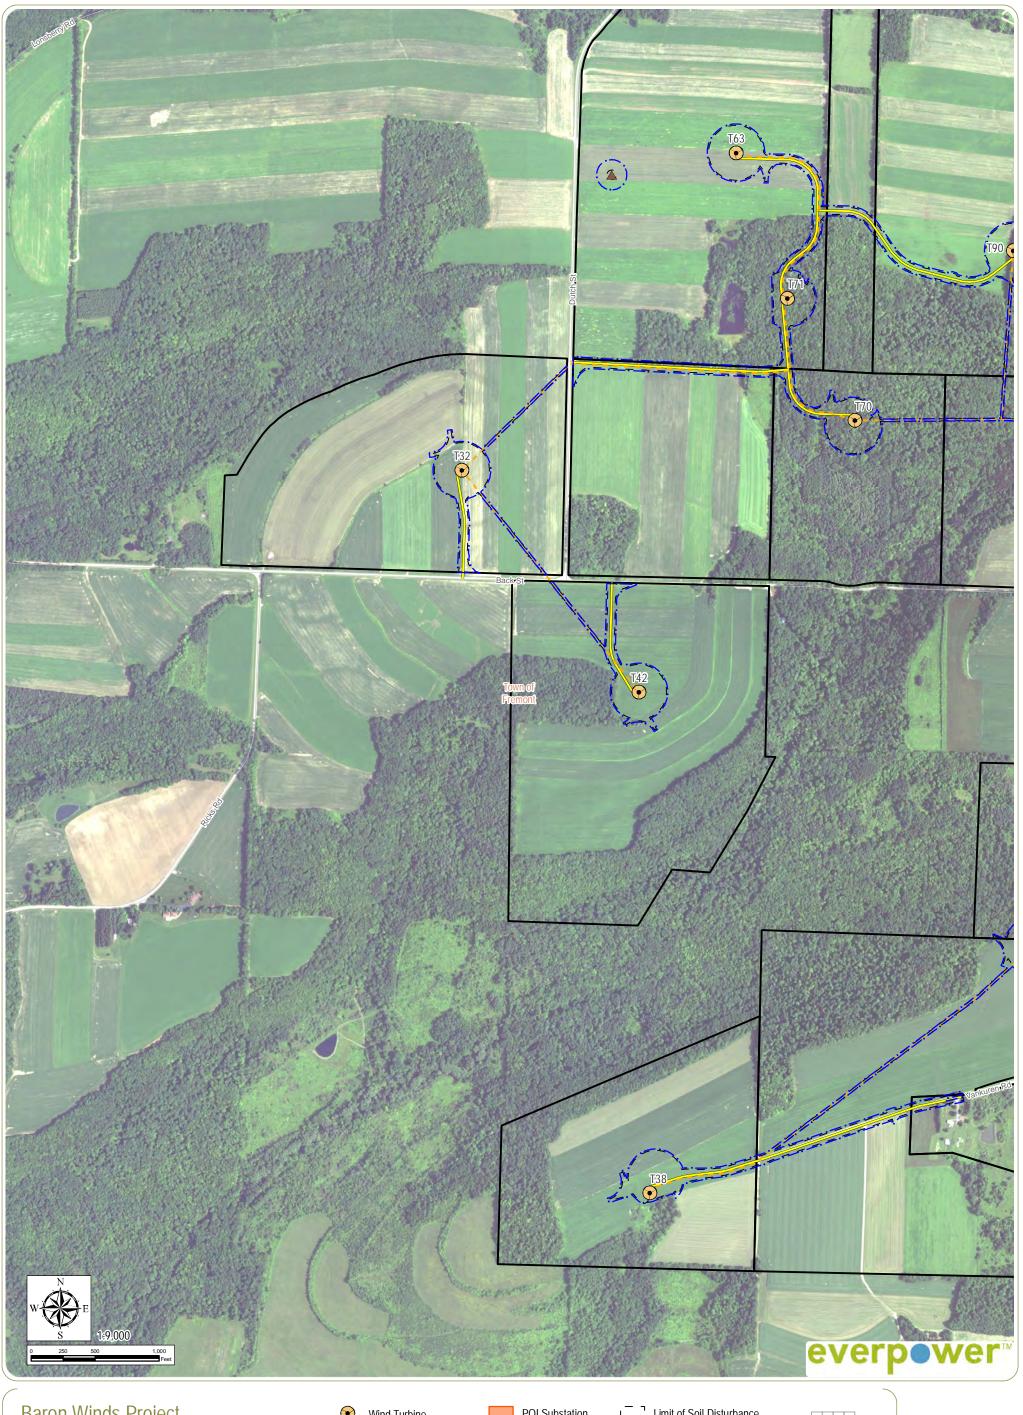

Town Boundary

Article 10 Application
Figure 4-9: Aerial Photography Overlay

**Buried Collection Line** 

Access Road

Overhead Collection Line Laydown Yard

County Boundary

Town Boundary

31 32 33 Sheet 28 of 33

Wayland - Steuben County, New York

Article 10 Application
Figure 4-9: Aerial Photography Overlay

**Buried Collection Line** 

Access Road

Overhead Collection Line Laydown Yard

County Boundary

Facility Site

Town Boundary

1-Mile Facility Buffer City/Village Boundary

31 32 33

www.edrdpc.com

Article 10 Application
Figure 4-9: Aerial Photography Overlay

Wind Turbine Permanent Met Tower

**Buried Collection Line** 

Access Road

POI Substation