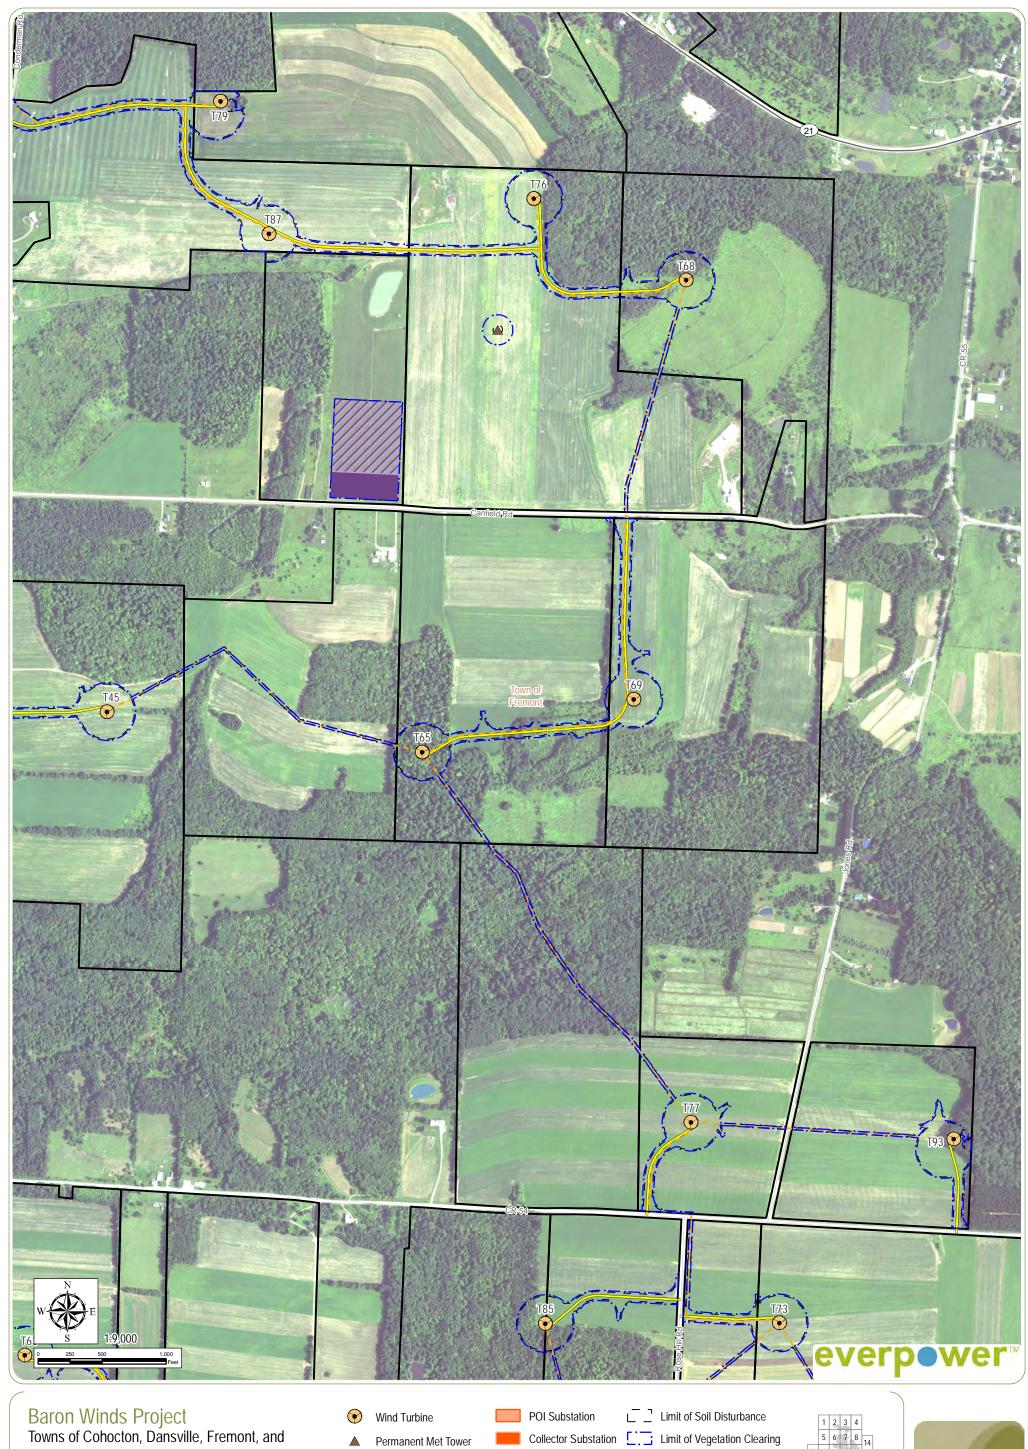

Permanent Met Tower

**Buried Collection Line** 

Access Road

Overhead Collection Line Laydown Yard

O&M Building

Collector Substation Limit of Vegetation Clearing Facility Site County Boundary

Town Boundary

1-Mile Facility Buffer City/Village Boundary

Article 10 Application
Figure 4-9: Aerial Photography Overlay

Wind Turbine Permanent Met Tower

**Buried Collection Line** 

Access Road

POI Substation O&M Building Overhead Collection Line Laydown Yard

\_ \_ Limit of Soil Disturbance Collector Substation Limit of Vegetation Clearing Facility Site

Town Boundary

1 2 3 4 5 6 7 8 9 10 11 12 13 15 16 17 18 19 20 22 23 24 25 26 27 28 29 30 31 32 33 Sheet 22 of 33

Article 10 Application
Figure 4-9: Aerial Photography Overlay

Access Road

Overhead Collection Line Laydown Yard