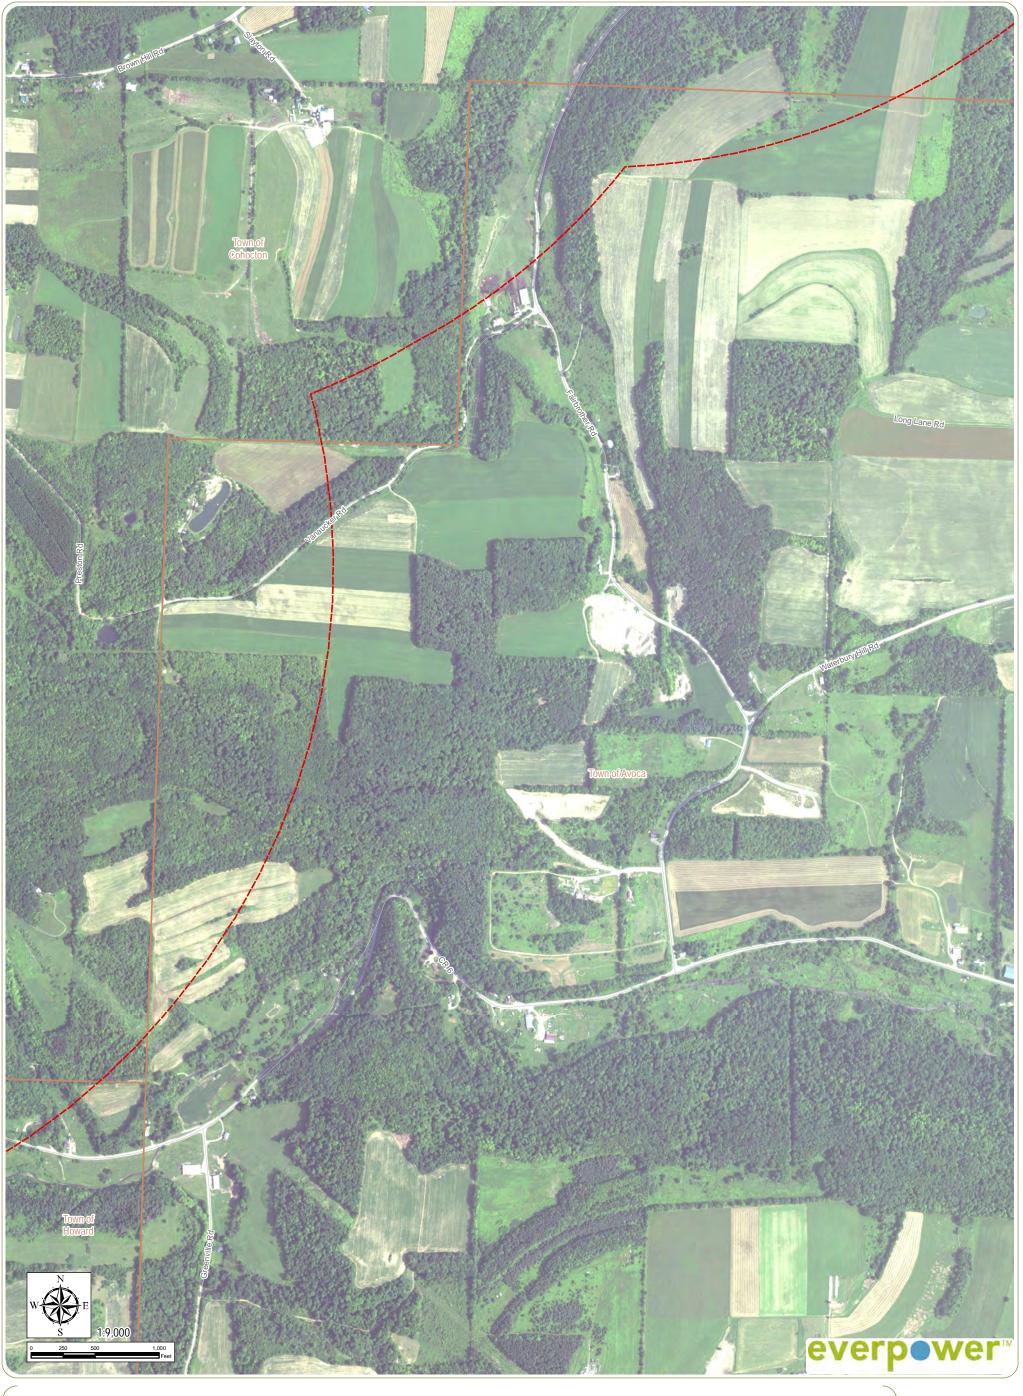

County Boundary

Facility Site

Town Boundary

1-Mile Facility Buffer City/Village Boundary

Sheet 18 of 33

Article 10 Application
Figure 4-9: Aerial Photography Overlay

Wind Turbine Permanent Met Tower

**Buried Collection Line** 

Access Road

Overhead Collection Line Laydown Yard

POI Substation O&M Building

\_ \_ Limit of Soil Disturbance Collector Substation Limit of Vegetation Clearing

Facility Site

County Boundary 1-Mile Facility Buffer City/Village Boundary

Town Boundary

Article 10 Application
Figure 4-9: Aerial Photography Overlay

Access Road

Laydown Yard

Town Boundary

1-Mile Facility Buffer City/Village Boundary

Notes: 1. Basemap: USDA NAIP "2015 New York 0.5m" orthoimagery map service. 2. This map was generated in ArcMap on November 21, 2017. 3. This is a color graphic. Reproduction in grayscale may misrepresent the data.