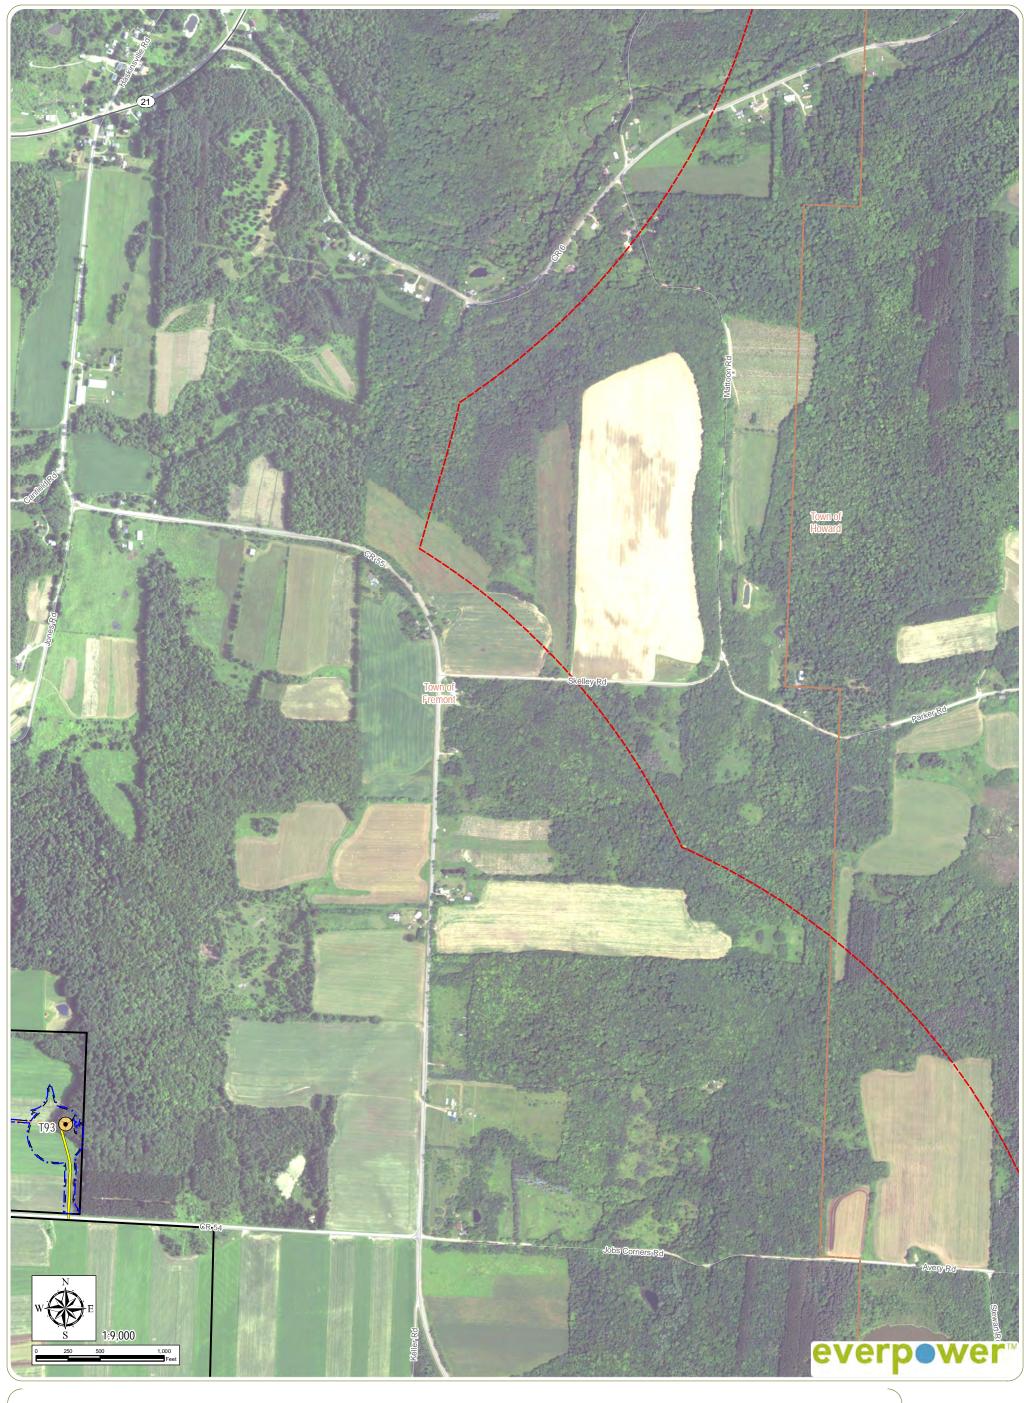

1-Mile Facility Buffer City/Village Boundary

Collector Substation Limit of Vegetation Clearing

Town Boundary

Sheet 8 of 33

www.edrdpc.com

Article 10 Application
Figure 4-9: Aerial Photography Overlay

**Buried Collection Line** 

Access Road

Overhead Collection Line Laydown Yard

County Boundary

Town Boundary

1-Mile Facility Buffer City/Village Boundary

Article 10 Application
Figure 4-9: Aerial Photography Overlay

**Buried Collection Line** 

Access Road

Overhead Collection Line Laydown Yard

County Boundary

Town Boundary

1-Mile Facility Buffer City/Village Boundary

Sheet 10 of 33

Article 10 Application
Figure 4-9: Aerial Photography Overlay

**Buried Collection Line** 

Access Road

Overhead Collection Line Laydown Yard

County Boundary

Town Boundary

1-Mile Facility Buffer City/Village Boundary

Sheet 11 of 33

Wayland - Steuben County, New York

Article 10 Application
Figure 4-9: Aerial Photography Overlay

Permanent Met Tower

**Buried Collection Line** 

Access Road

Overhead Collection Line Laydown Yard

O&M Building

Collector Substation Limit of Vegetation Clearing Facility Site County Boundary

Town Boundary

1-Mile Facility Buffer City/Village Boundary