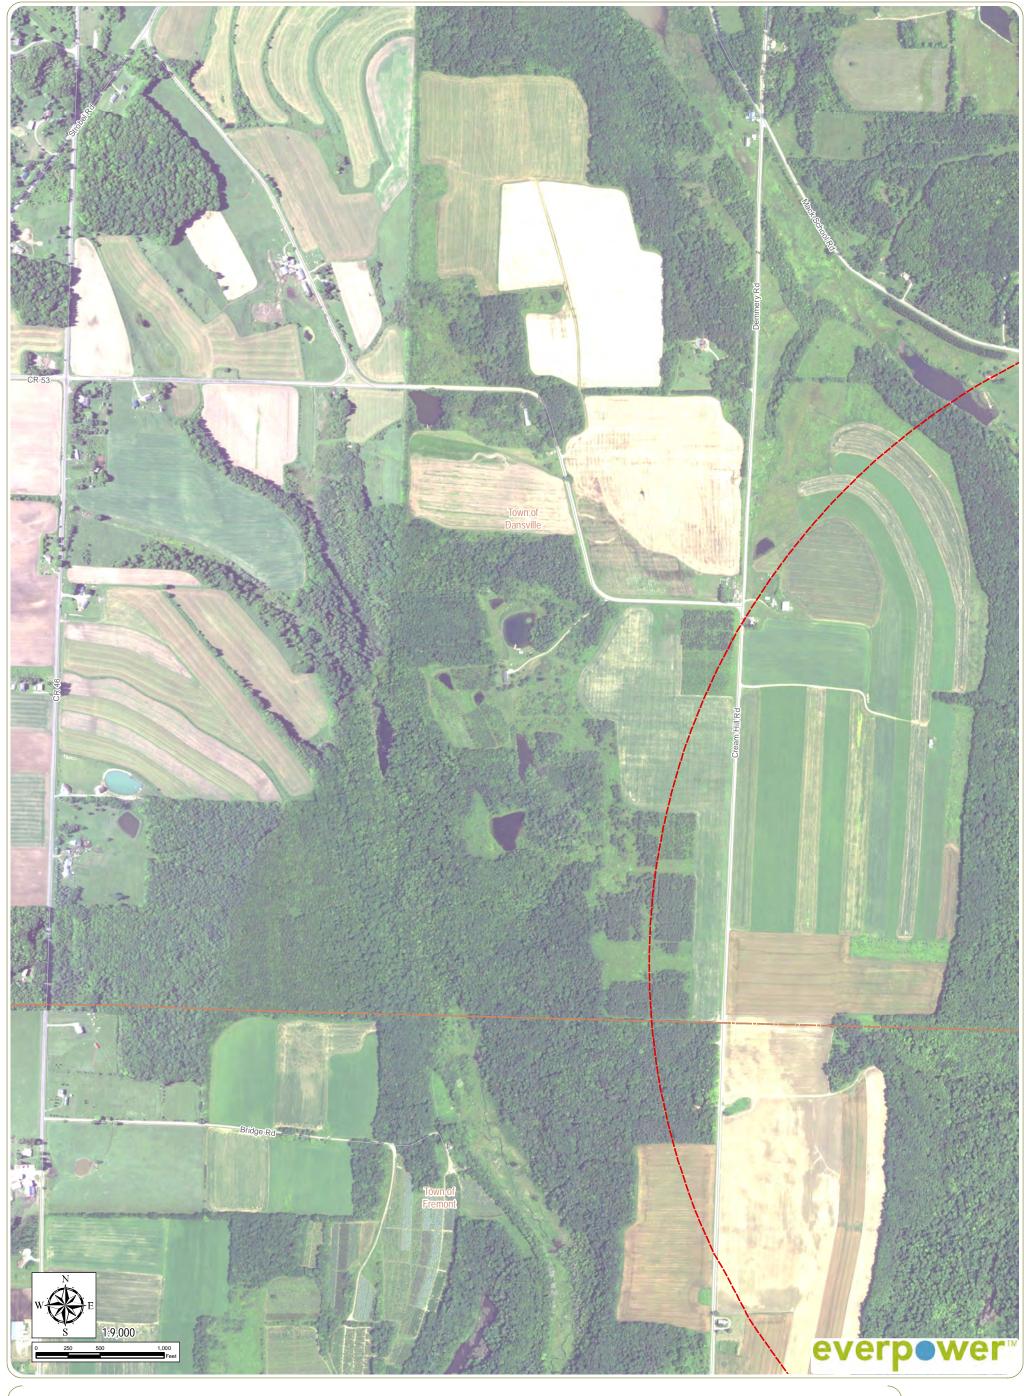

Sheet 15 of 33

Article 10 Application
Figure 4-9: Aerial Photography Overlay

Wind Turbine Permanent Met Tower

**Buried Collection Line** 

Access Road

Overhead Collection Line Laydown Yard

POI Substation O&M Building

\_ \_ Limit of Soil Disturbance Collector Substation Limit of Vegetation Clearing

Facility Site County Boundary

1-Mile Facility Buffer City/Village Boundary Town Boundary

www.edrdpc.com

Wayland - Steuben County, New York