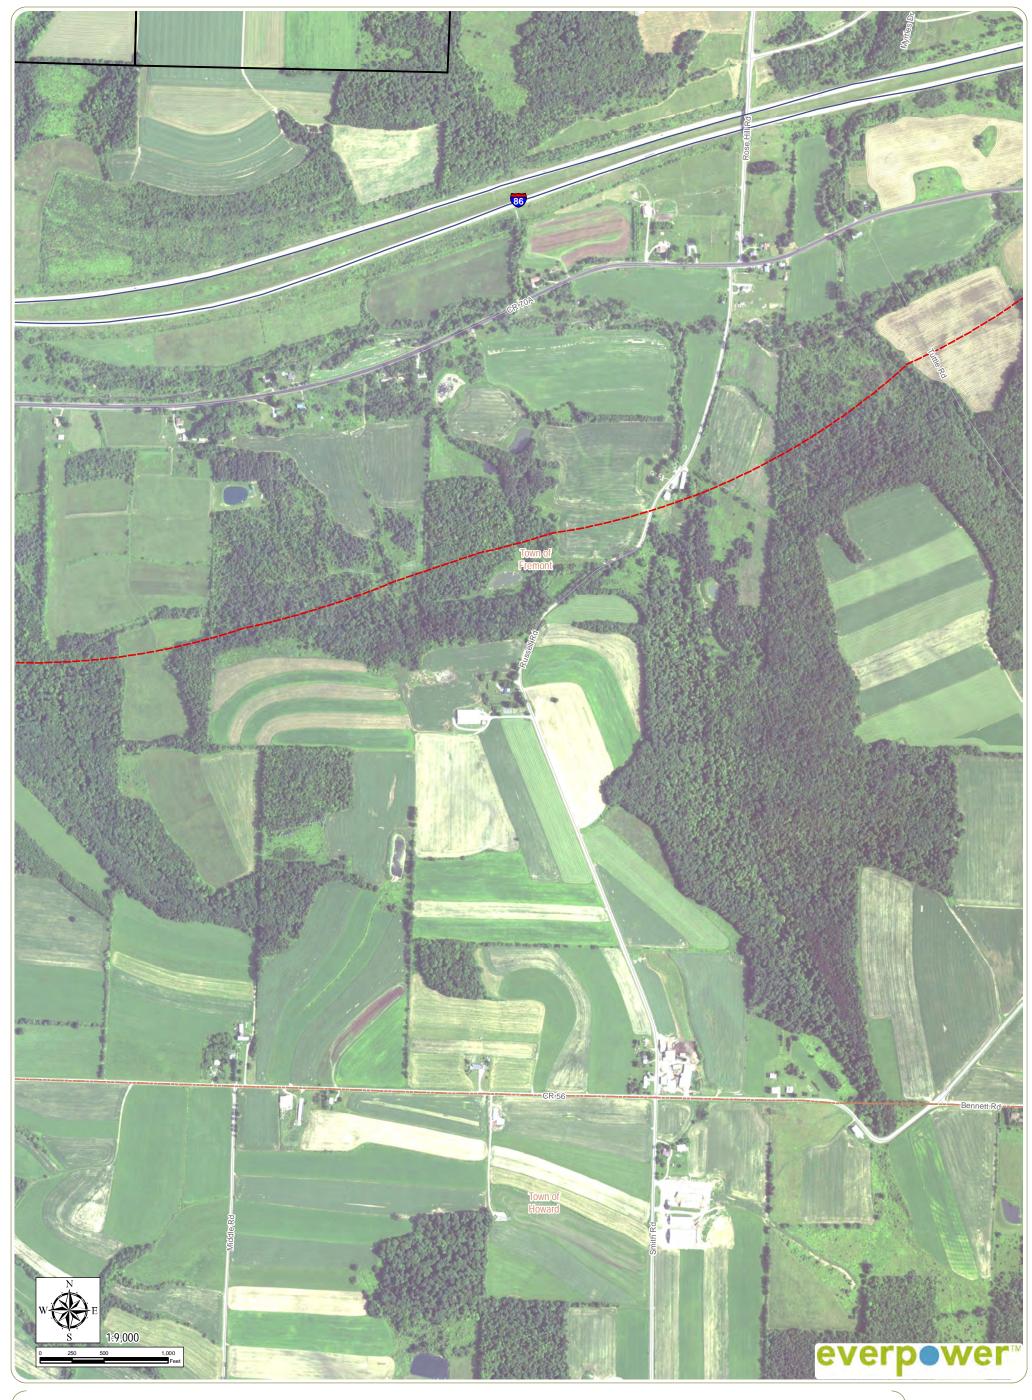

Article 10 Application
Figure 4-9: Aerial Photography Overlay

Overhead Collection Line Laydown Yard

**Buried Collection Line** 

Access Road

County Boundary

Facility Site

Town Boundary

1-Mile Facility Buffer City/Village Boundary

www.edrdpc.com

Article 10 Application
Figure 4-9: Aerial Photography Overlay

**Buried Collection Line** 

Access Road

Overhead Collection Line Laydown Yard

County Boundary

Town Boundary

Notes: 1. Basemap: USDA NAIP "2015 New York 0.5m" orthoimagery map service. 2. This map was generated in ArcMap on November 21, 2017. 3. This is a color graphic. Reproduction in grayscale may misrepresent the data.