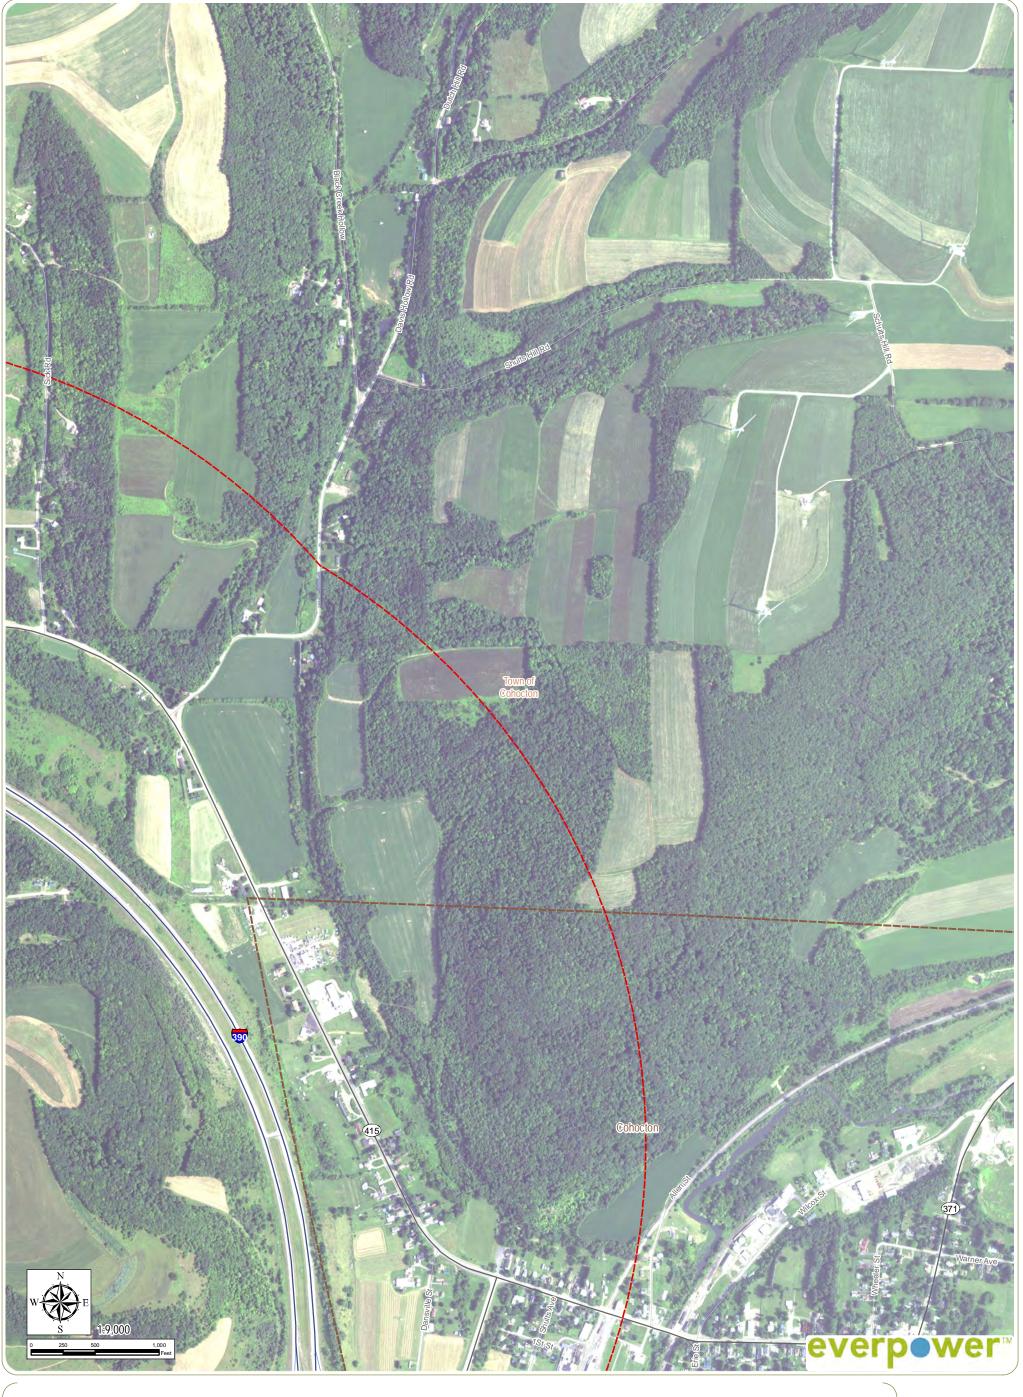

Article 10 Application
Figure 4-9: Aerial Photography Overlay

Overhead Collection Line Laydown Yard

**Buried Collection Line** 

Access Road

County Boundary

Facility Site

Town Boundary

1-Mile Facility Buffer City/Village Boundary

Article 10 Application
Figure 4-9: Aerial Photography Overlay

Access Road

**Buried Collection Line** 

Overhead Collection Line Laydown Yard

Town Boundary

Article 10 Application
Figure 4-9: Aerial Photography Overlay

**Buried Collection Line** 

Access Road

Overhead Collection Line Laydown Yard

Town Boundary

1-Mile Facility Buffer City/Village Boundary

Article 10 Application
Figure 4-9: Aerial Photography Overlay

Access Road

Town Boundary

1-Mile Facility Buffer City/Village Boundary

Sheet 4 of 33

Article 10 Application
Figure 4-9: Aerial Photography Overlay

Access Road

Overhead Collection Line Laydown Yard

O&M Building

Town Boundary

www.edrdpc.com

Article 10 Application
Figure 4-9: Aerial Photography Overlay

**Buried Collection Line** 

Access Road

Overhead Collection Line Laydown Yard

County Boundary

Town Boundary

Notes: 1. Basemap: USDA NAIP "2015 New York 0.5m" orthoimagery map service. 2. This map was generated in ArcMap on November 21, 2017. 3. This is a color graphic. Reproduction in grayscale may misrepresent the data.