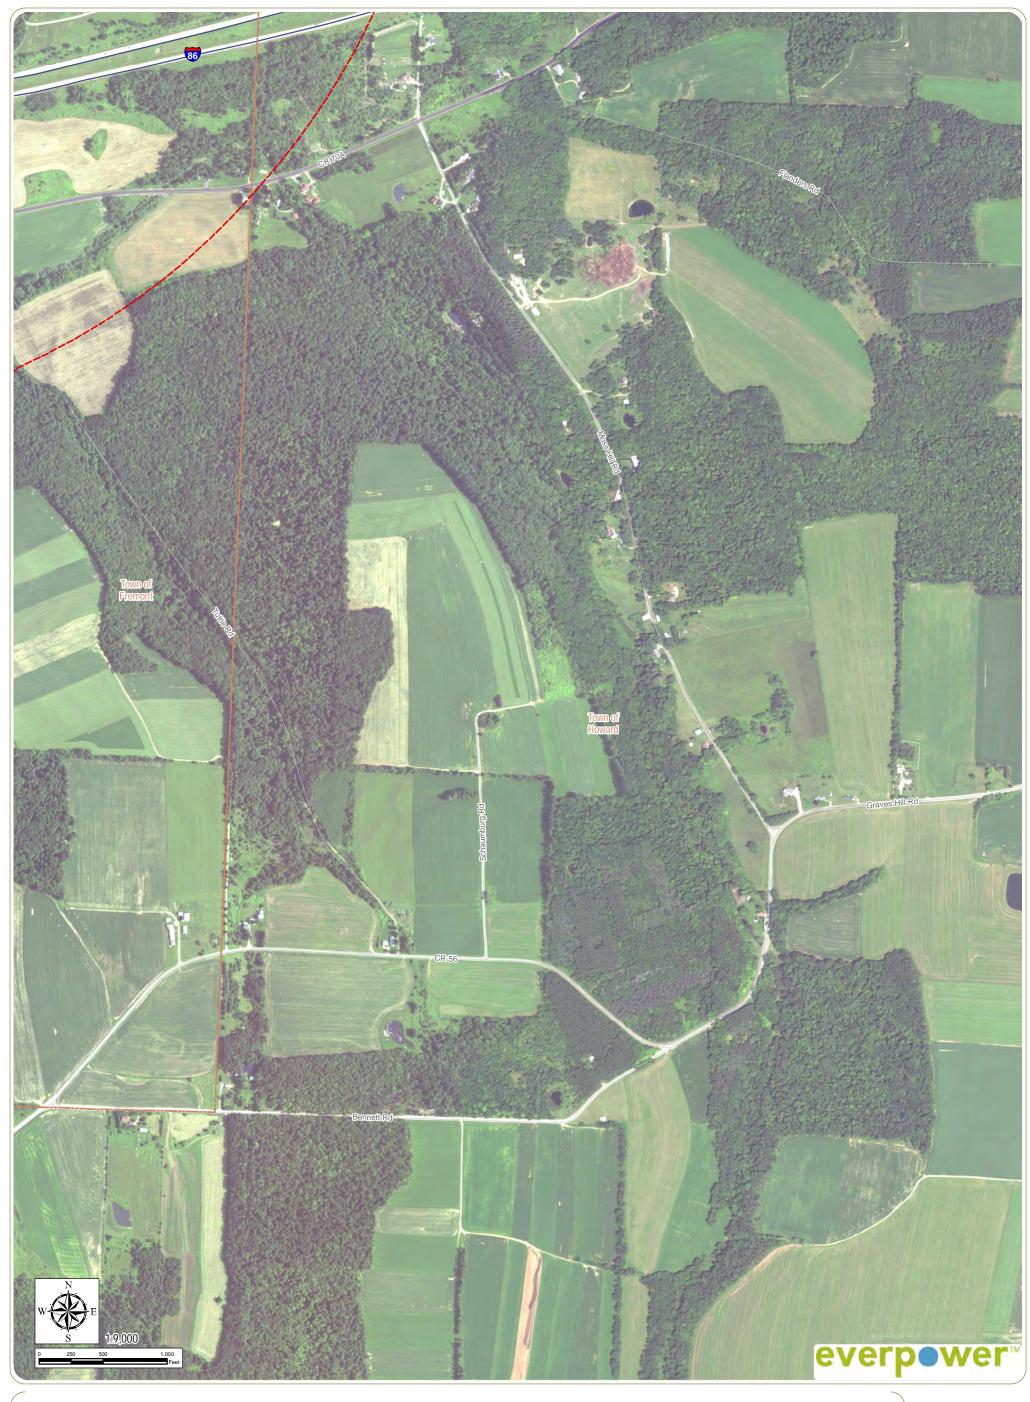

Town Boundary

Article 10 Application
Figure 4-9: Aerial Photography Overlay

**Buried Collection Line** 

Access Road

Overhead Collection Line Laydown Yard

County Boundary

Town Boundary

31 32 33 Sheet 28 of 33

Wayland - Steuben County, New York

Article 10 Application
Figure 4-9: Aerial Photography Overlay

**Buried Collection Line** 

Access Road

Overhead Collection Line Laydown Yard

County Boundary

Facility Site

Town Boundary

1-Mile Facility Buffer City/Village Boundary

31 32 33

www.edrdpc.com

Article 10 Application
Figure 4-9: Aerial Photography Overlay

Wind Turbine Permanent Met Tower

**Buried Collection Line** 

Access Road

POI Substation