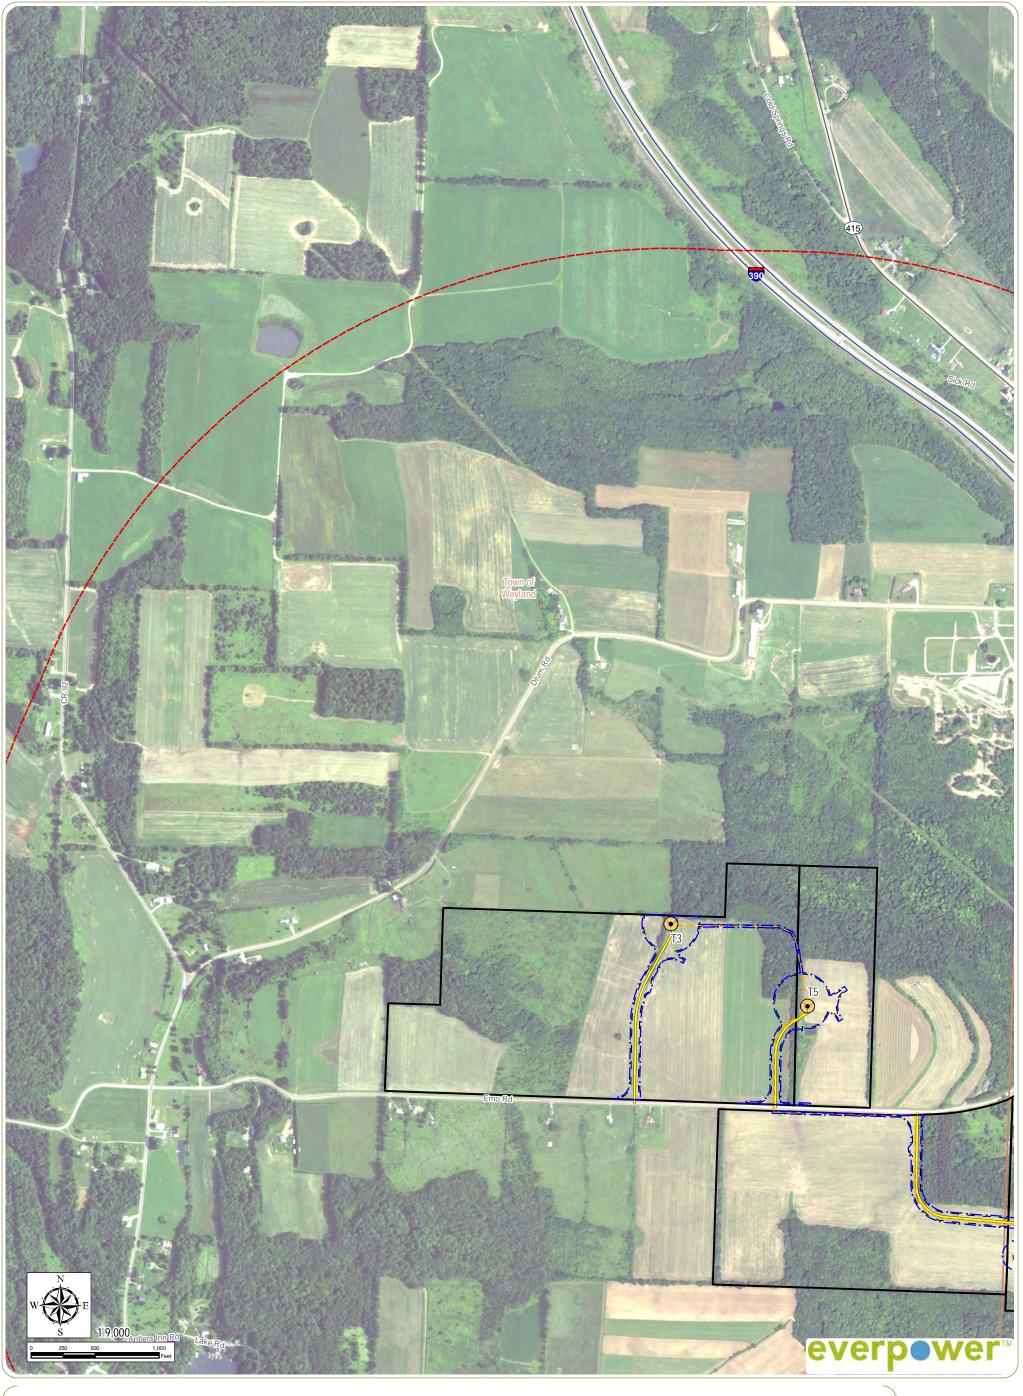

Article 10 Application
Figure 4-9: Aerial Photography Overlay

Overhead Collection Line Laydown Yard

**Buried Collection Line** 

Access Road

County Boundary

Facility Site

Town Boundary

1-Mile Facility Buffer City/Village Boundary

Article 10 Application
Figure 4-9: Aerial Photography Overlay

Access Road

**Buried Collection Line** 

Overhead Collection Line Laydown Yard

Town Boundary

Article 10 Application
Figure 4-9: Aerial Photography Overlay

**Buried Collection Line** 

Access Road

Overhead Collection Line Laydown Yard

Town Boundary

1-Mile Facility Buffer City/Village Boundary

Article 10 Application
Figure 4-9: Aerial Photography Overlay

Access Road

Town Boundary

1-Mile Facility Buffer City/Village Boundary

Sheet 4 of 33

Article 10 Application
Figure 4-9: Aerial Photography Overlay

Access Road

Overhead Collection Line Laydown Yard

O&M Building

Town Boundary

www.edrdpc.com

Article 10 Application
Figure 4-9: Aerial Photography Overlay

**Buried Collection Line** 

Access Road

Overhead Collection Line Laydown Yard

County Boundary

Town Boundary

Notes: 1. Basemap: USDA NAIP "2015 New York 0.5m" orthoimagery map service. 2. This map was generated in ArcMap on November 21, 2017. 3. This is a color graphic. Reproduction in grayscale may misrepresent the data.