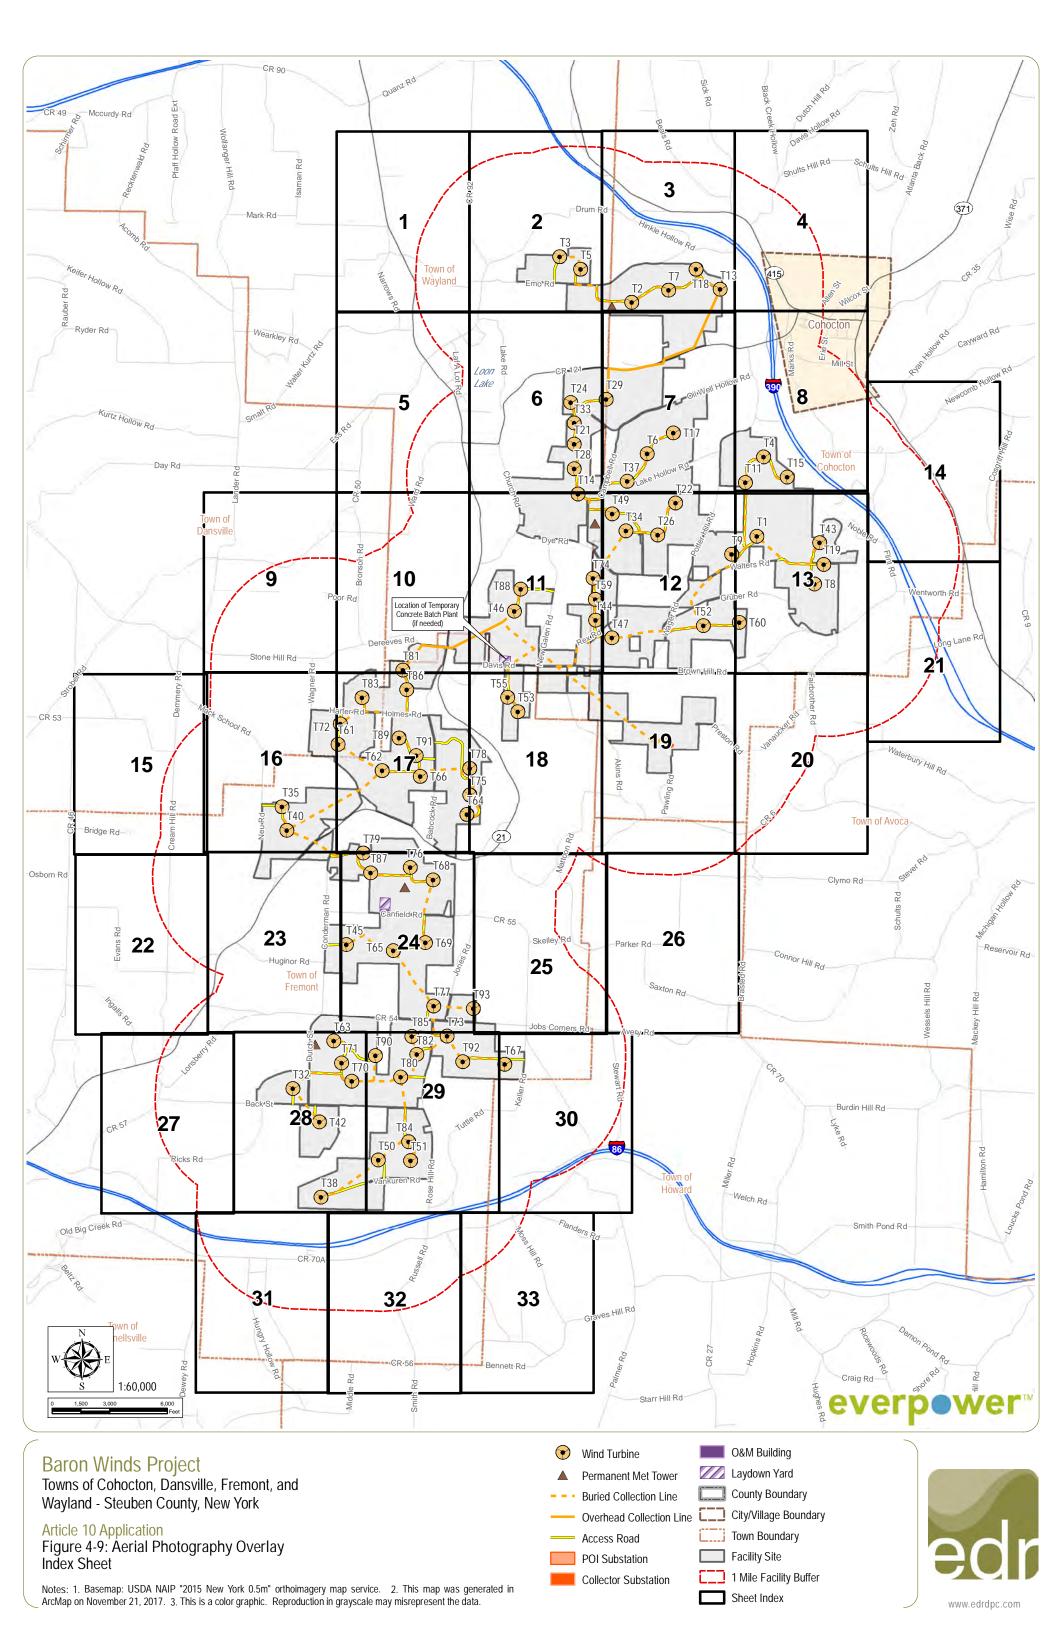

Article 10 Application
Figure 4-9: Aerial Photography Overlay

Overhead Collection Line Laydown Yard

**Buried Collection Line** 

Access Road

County Boundary

Facility Site

Town Boundary

1-Mile Facility Buffer City/Village Boundary

Article 10 Application
Figure 4-9: Aerial Photography Overlay

Access Road

**Buried Collection Line** 

Overhead Collection Line Laydown Yard

Town Boundary

Article 10 Application
Figure 4-9: Aerial Photography Overlay

**Buried Collection Line** 

Access Road

Overhead Collection Line Laydown Yard

Town Boundary

1-Mile Facility Buffer City/Village Boundary

Article 10 Application
Figure 4-9: Aerial Photography Overlay

Access Road

Town Boundary

1-Mile Facility Buffer City/Village Boundary

Sheet 4 of 33

Article 10 Application
Figure 4-9: Aerial Photography Overlay

Access Road

Overhead Collection Line Laydown Yard

O&M Building

Town Boundary

www.edrdpc.com

Article 10 Application
Figure 4-9: Aerial Photography Overlay

**Buried Collection Line** 

Access Road

Overhead Collection Line Laydown Yard

County Boundary

Town Boundary

Notes: 1. Basemap: USDA NAIP "2015 New York 0.5m" orthoimagery map service. 2. This map was generated in ArcMap on November 21, 2017. 3. This is a color graphic. Reproduction in grayscale may misrepresent the data.

Town Boundary

Sheet 7 of 33

www.edrdpc.com

Wayland - Steuben County, New York

Article 10 Application
Figure 4-9: Aerial Photography Overlay

Access Road

Overhead Collection Line Laydown Yard

O&M Building

1-Mile Facility Buffer City/Village Boundary

Collector Substation Limit of Vegetation Clearing

Town Boundary

Sheet 8 of 33

www.edrdpc.com

Article 10 Application
Figure 4-9: Aerial Photography Overlay

**Buried Collection Line** 