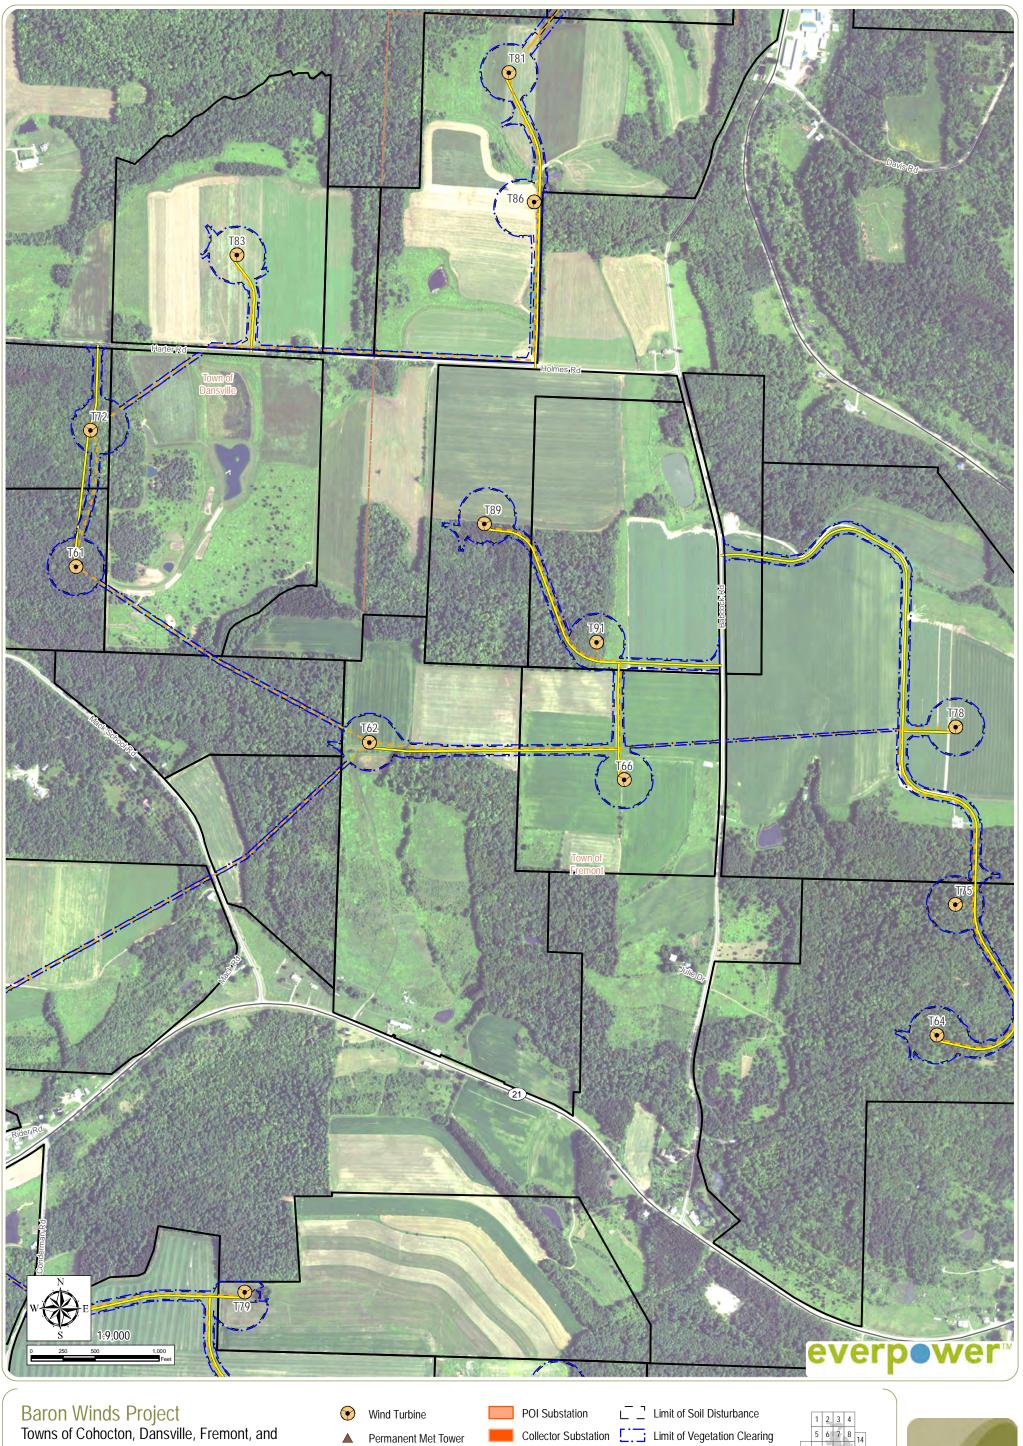

County Boundary

Facility Site

Town Boundary

1-Mile Facility Buffer City/Village Boundary

Sheet 18 of 33

Article 10 Application
Figure 4-9: Aerial Photography Overlay

Wind Turbine Permanent Met Tower

**Buried Collection Line** 

Access Road

Overhead Collection Line Laydown Yard

POI Substation O&M Building

\_ \_ Limit of Soil Disturbance Collector Substation Limit of Vegetation Clearing

Facility Site

County Boundary 1-Mile Facility Buffer City/Village Boundary

Town Boundary

Article 10 Application
Figure 4-9: Aerial Photography Overlay

Access Road

Laydown Yard

Town Boundary

1-Mile Facility Buffer City/Village Boundary

Notes: 1. Basemap: USDA NAIP "2015 New York 0.5m" orthoimagery map service. 2. This map was generated in ArcMap on November 21, 2017. 3. This is a color graphic. Reproduction in grayscale may misrepresent the data.