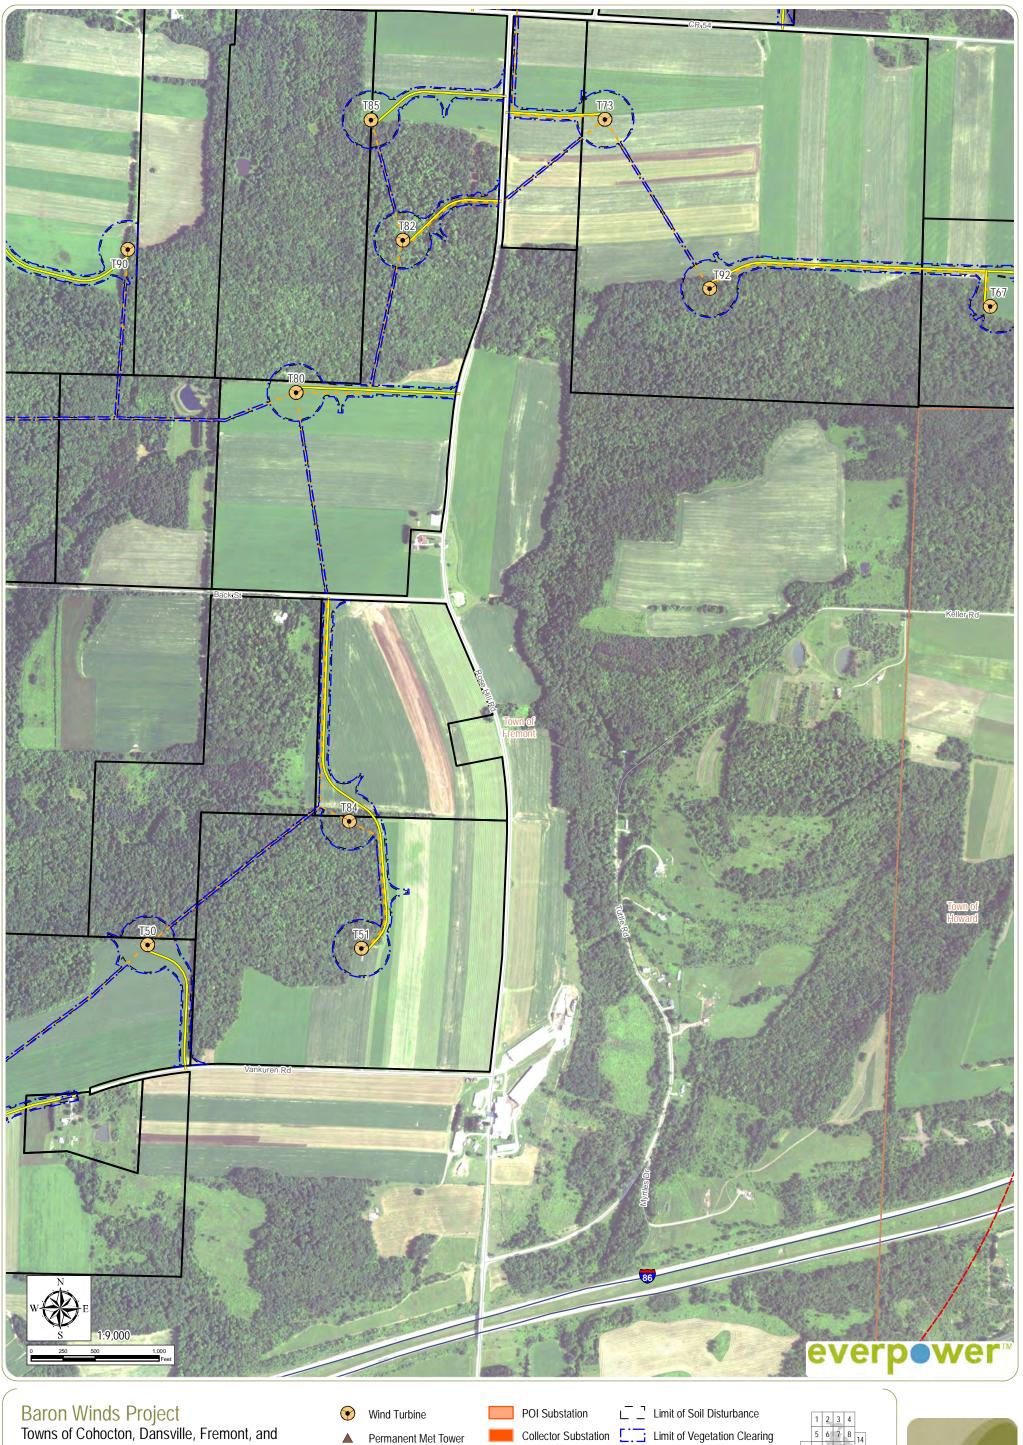

Article 10 Application
Figure 4-9: Aerial Photography Overlay

Wind Turbine Permanent Met Tower

**Buried Collection Line** 

Access Road

POI Substation O&M Building Overhead Collection Line Laydown Yard

\_ \_ Limit of Soil Disturbance Collector Substation Limit of Vegetation Clearing Facility Site

County Boundary

Town Boundary

1-Mile Facility Buffer City/Village Boundary

Article 10 Application
Figure 4-9: Aerial Photography Overlay

Wind Turbine Permanent Met Tower

Access Road

POI Substation O&M Building **Buried Collection Line** 

Overhead Collection Line Laydown Yard

\_\_\_\_ Limit of Soil Disturbance Collector Substation Limit of Vegetation Clearing

Facility Site

County Boundary 1-Mile Facility Buffer City/Village Boundary

Town Boundary

Notes: 1. Basemap: USDA NAIP "2015 New York 0.5m" orthoimagery map service. 2. This map was generated in ArcMap on November 21, 2017. 3. This is a color graphic. Reproduction in grayscale may misrepresent the data.