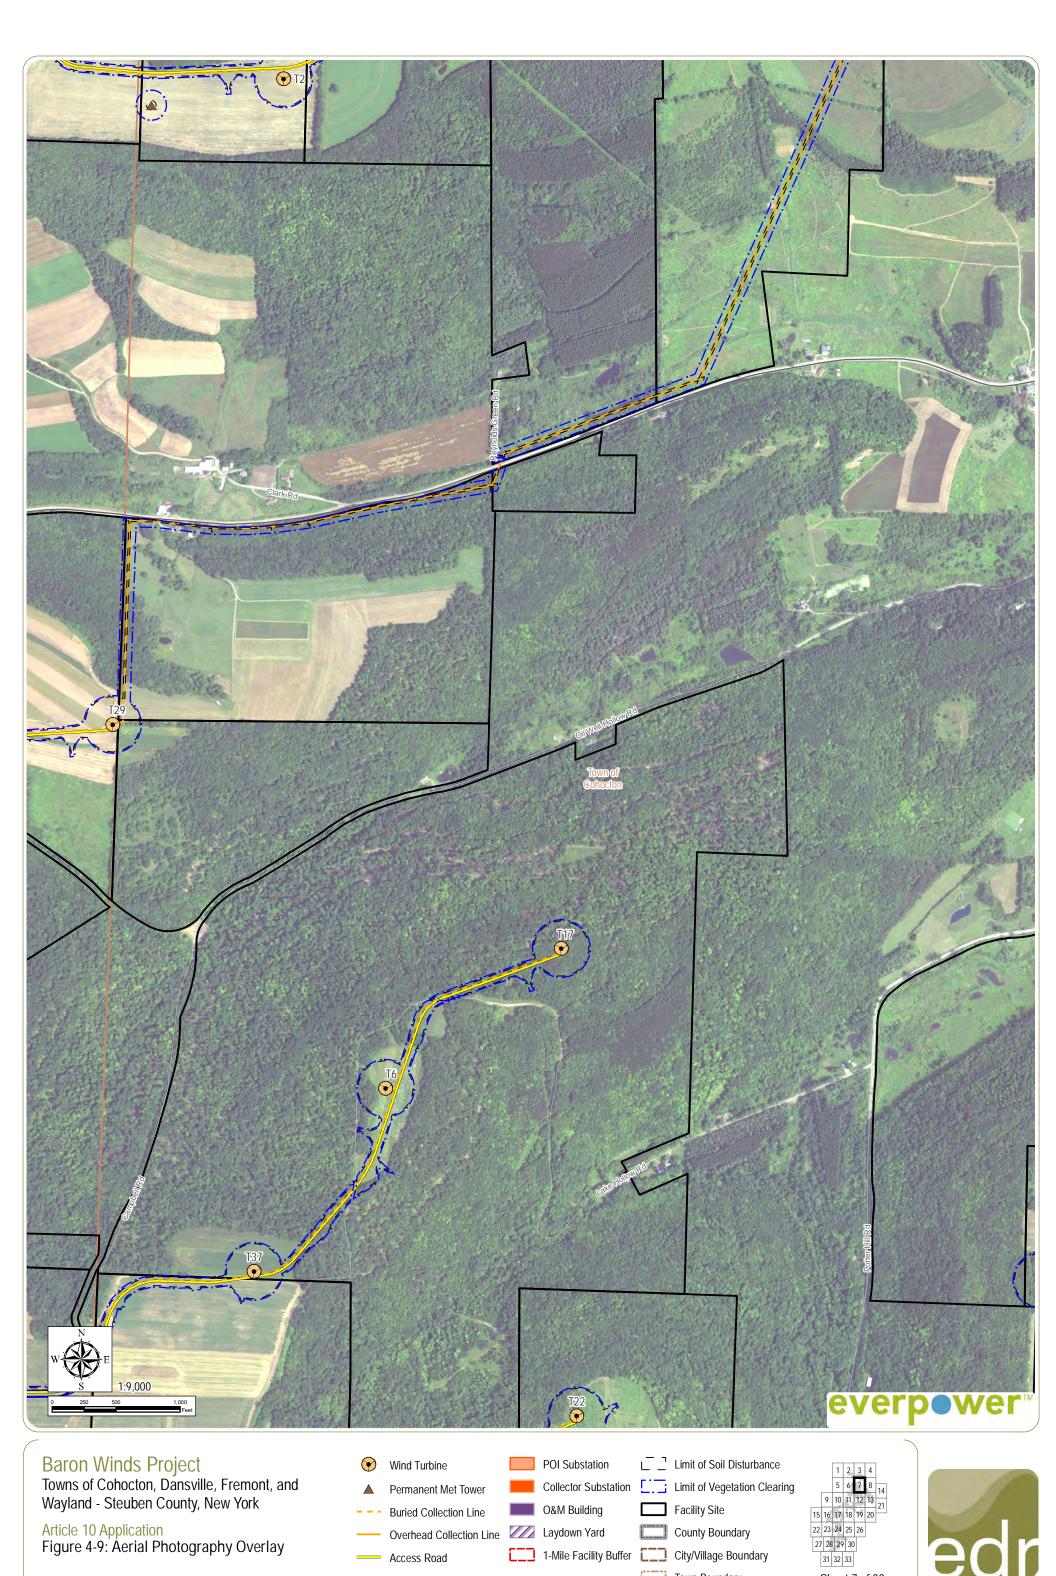

Town Boundary

Sheet 7 of 33

www.edrdpc.com

Wayland - Steuben County, New York

Article 10 Application
Figure 4-9: Aerial Photography Overlay

Access Road

Overhead Collection Line Laydown Yard

O&M Building