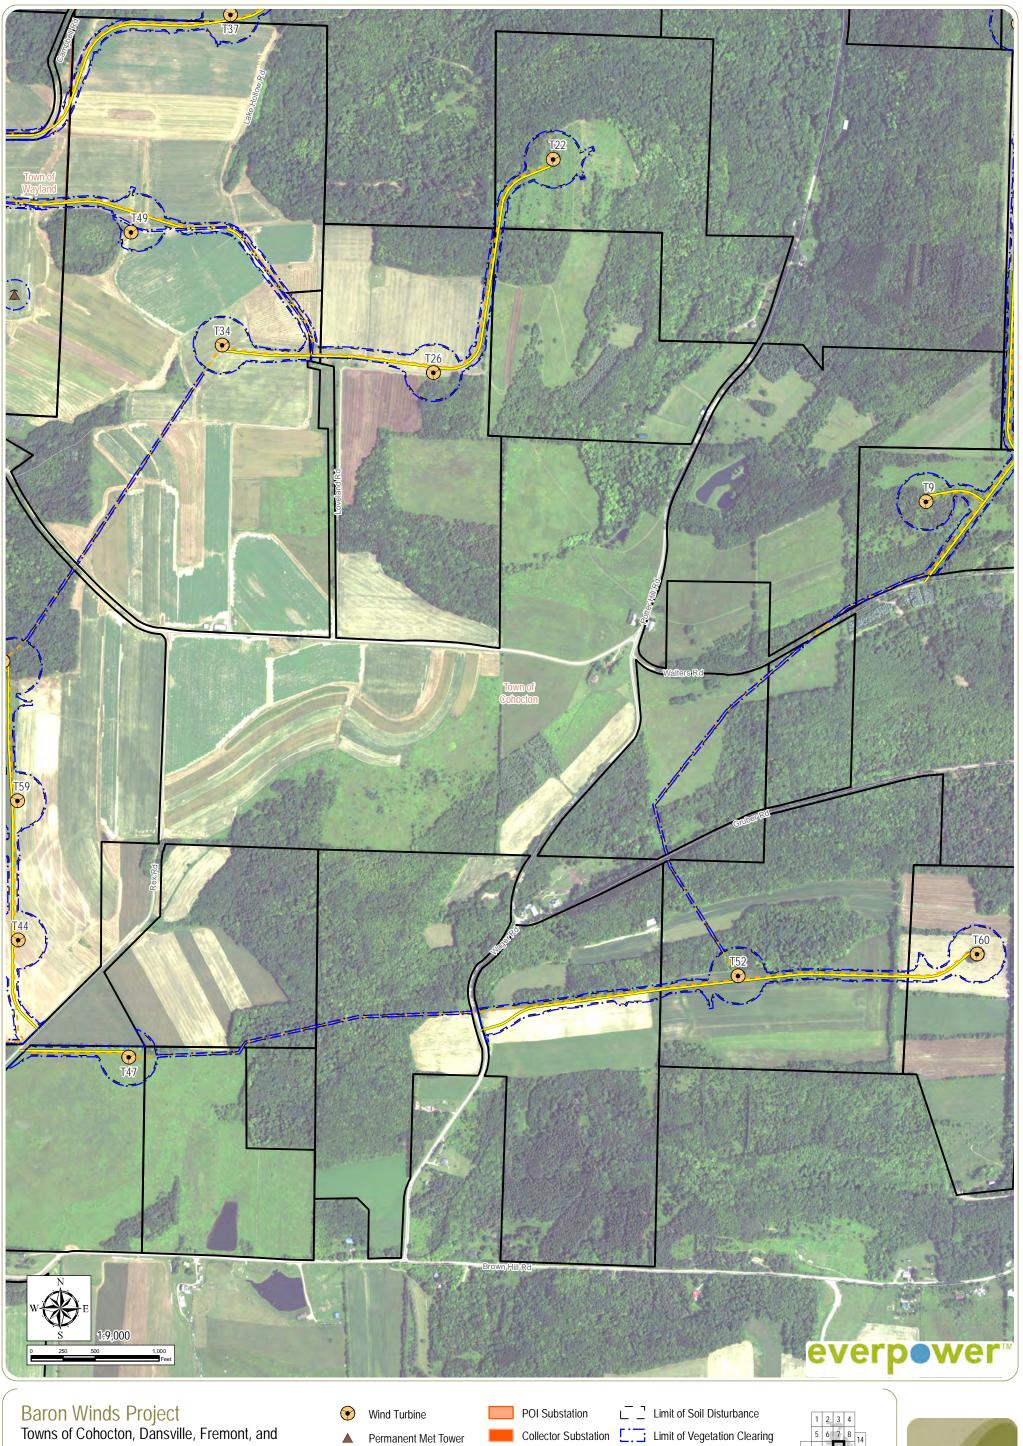

Permanent Met Tower

**Buried Collection Line** 

Access Road

Overhead Collection Line Laydown Yard

O&M Building

Collector Substation Limit of Vegetation Clearing Facility Site County Boundary

Town Boundary

1-Mile Facility Buffer City/Village Boundary

Sheet 12 of 33

www.edrdpc.com

Notes: 1. Basemap: USDA NAIP "2015 New York 0.5m" orthoimagery map service. 2. This map was generated in ArcMap on November 21, 2017. 3. This is a color graphic. Reproduction in grayscale may misrepresent the data.

Article 10 Application
Figure 4-9: Aerial Photography Overlay

Wind Turbine Permanent Met Tower

**Buried Collection Line** 

Access Road

POI Substation O&M Building Overhead Collection Line Laydown Yard

\_ \_ Limit of Soil Disturbance Collector Substation Limit of Vegetation Clearing Facility Site