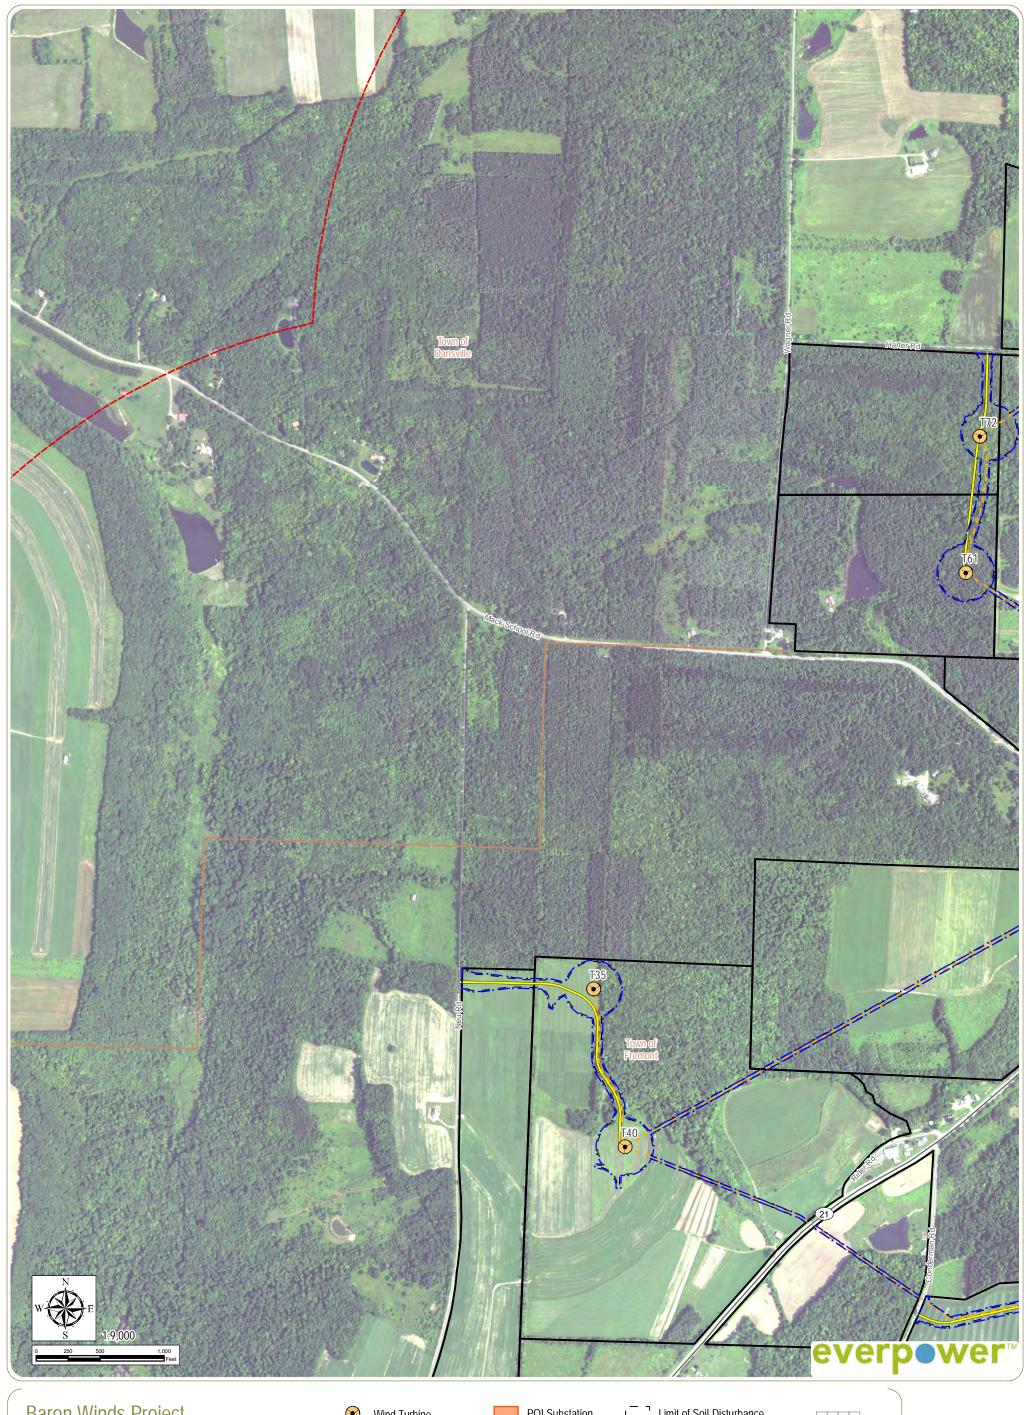

Sheet 15 of 33

Article 10 Application
Figure 4-9: Aerial Photography Overlay

Wind Turbine Permanent Met Tower

**Buried Collection Line** 

Access Road

Overhead Collection Line Laydown Yard

POI Substation O&M Building

\_ \_ Limit of Soil Disturbance Collector Substation Limit of Vegetation Clearing

Facility Site County Boundary

1-Mile Facility Buffer City/Village Boundary Town Boundary

www.edrdpc.com

Wayland - Steuben County, New York