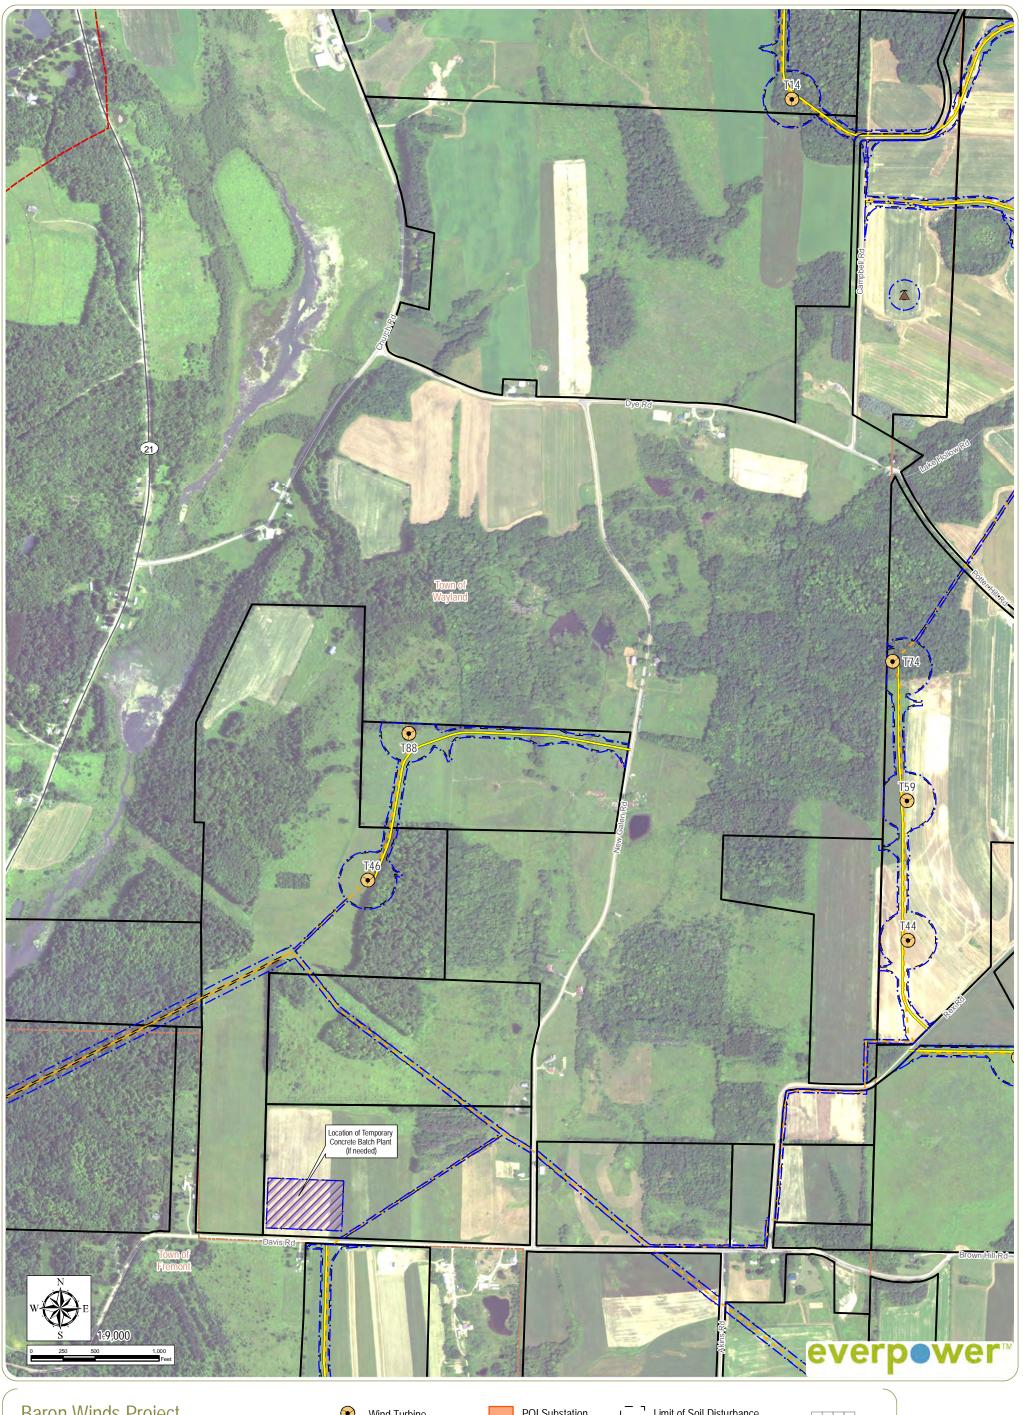

Access Road

Overhead Collection Line Laydown Yard

County Boundary

Town Boundary

1-Mile Facility Buffer City/Village Boundary

Sheet 11 of 33

Wayland - Steuben County, New York

Article 10 Application
Figure 4-9: Aerial Photography Overlay

Permanent Met Tower

**Buried Collection Line** 

Access Road

Overhead Collection Line Laydown Yard

O&M Building

Collector Substation Limit of Vegetation Clearing Facility Site County Boundary

Town Boundary

1-Mile Facility Buffer City/Village Boundary

Sheet 12 of 33

www.edrdpc.com

Notes: 1. Basemap: USDA NAIP "2015 New York 0.5m" orthoimagery map service. 2. This map was generated in ArcMap on November 21, 2017. 3. This is a color graphic. Reproduction in grayscale may misrepresent the data.