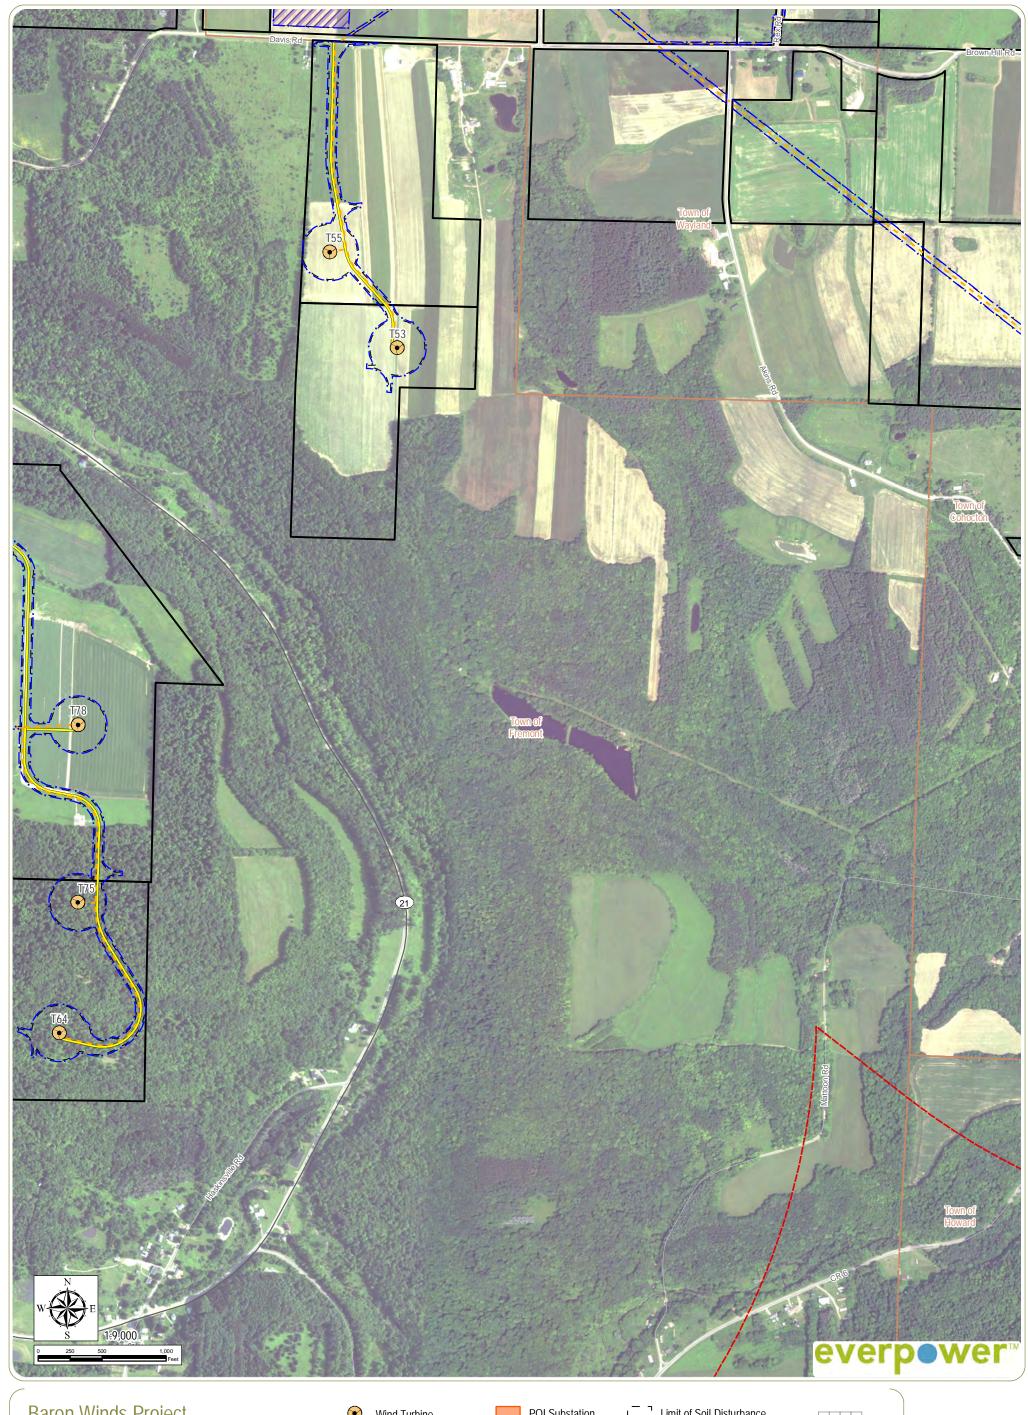

Sheet 15 of 33

Article 10 Application
Figure 4-9: Aerial Photography Overlay

Wind Turbine Permanent Met Tower

**Buried Collection Line** 

Access Road

Overhead Collection Line Laydown Yard

POI Substation O&M Building

\_ \_ Limit of Soil Disturbance Collector Substation Limit of Vegetation Clearing

Facility Site County Boundary

1-Mile Facility Buffer City/Village Boundary Town Boundary

www.edrdpc.com

Wayland - Steuben County, New York