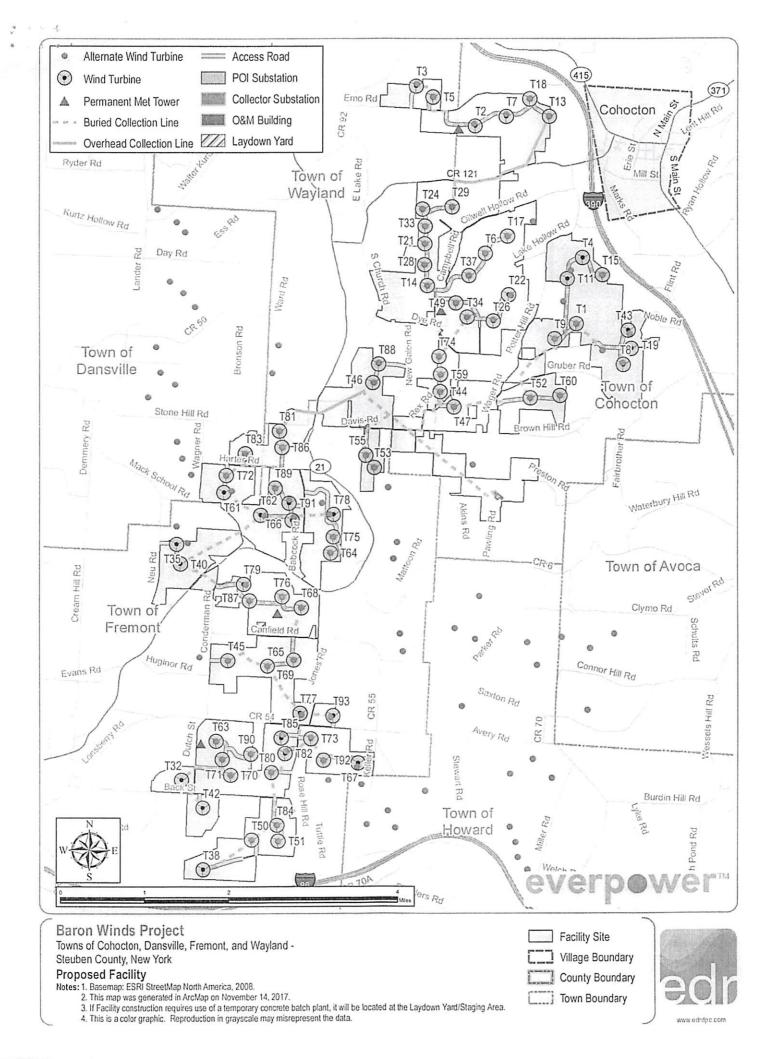

Re: Case No. 15-F-0122: Application of Baron Winds LLC, for a Certificate of Environmental Compatibility and Public Need Pursuant to Article 10 to Construct a Major Electric Generating Facility in the Towns of Cohocton, Dansville, Fremont, and Wayland, County of Steuben, New York

Dear Secretary Burgess:

Baron Winds LLC ("Baron Winds") is proposing to construct and operate a wind electric generating facility in the Towns of Cohocton, Dansville, Fremont, and Wayland, Steuben County, New York (the "Facility"). To construct and operate the Facility, Baron Winds is seeking a certificate of environmental compatibility and public need (CECPN) from the New York State Board on Electric Generation Siting and the Environment (the "Siting Board") pursuant to Article 10 of the Public Service Law (PSL) and the Siting Board's rules (16 NYCRR Part 1000 et seq.).