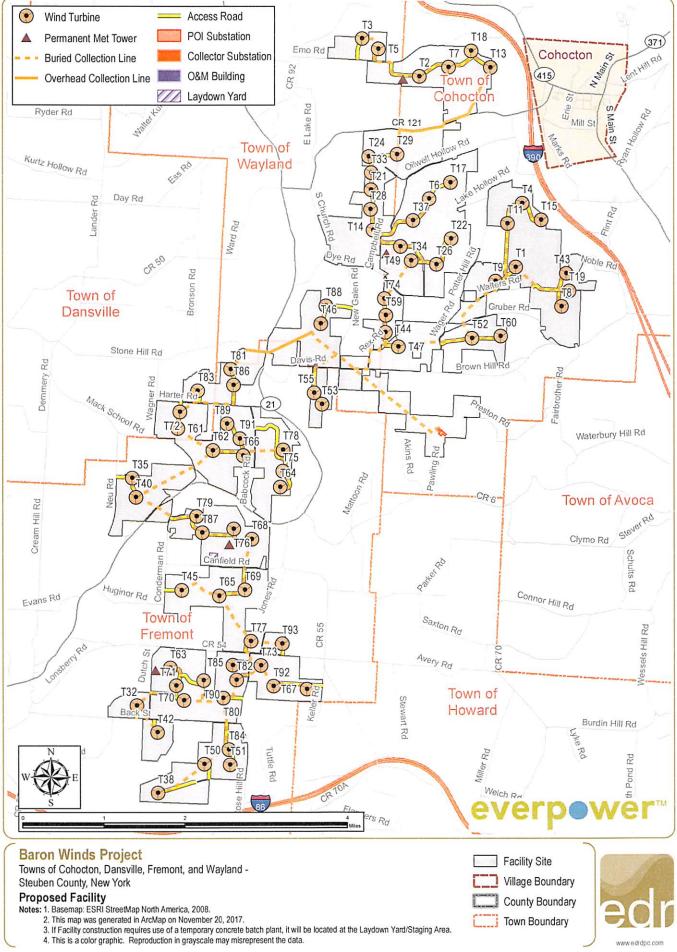

Re: Case No. 15-F-0122: Application of Baron Winds LLC, for a Certificate of Environmental Compatibility and Public Need Pursuant to Article 10 to Construct a Major Electric Generating Facility in the Towns of Cohocton, Dansville, Fremont, and Wayland, County of Steuben, New York

Dear Secretary Burgess:

Baron Winds LLC ("Baron Winds") is proposing to construct and operate a wind electric generating facility in the Towns of Cohocton, Dansville, Fremont, and Wayland, Steuben County, New York (the "Facility"). To construct and operate the Facility, Baron Winds is seeking a certificate of environmental compatibility and public need (CECPN) from the New York State Board on Electric Generation Siting and the Environment (the "Siting Board") pursuant to Article 10 of the Public Service Law (PSL) and the Siting Board's rules (16 NYCRR Part 1000 et seq.).