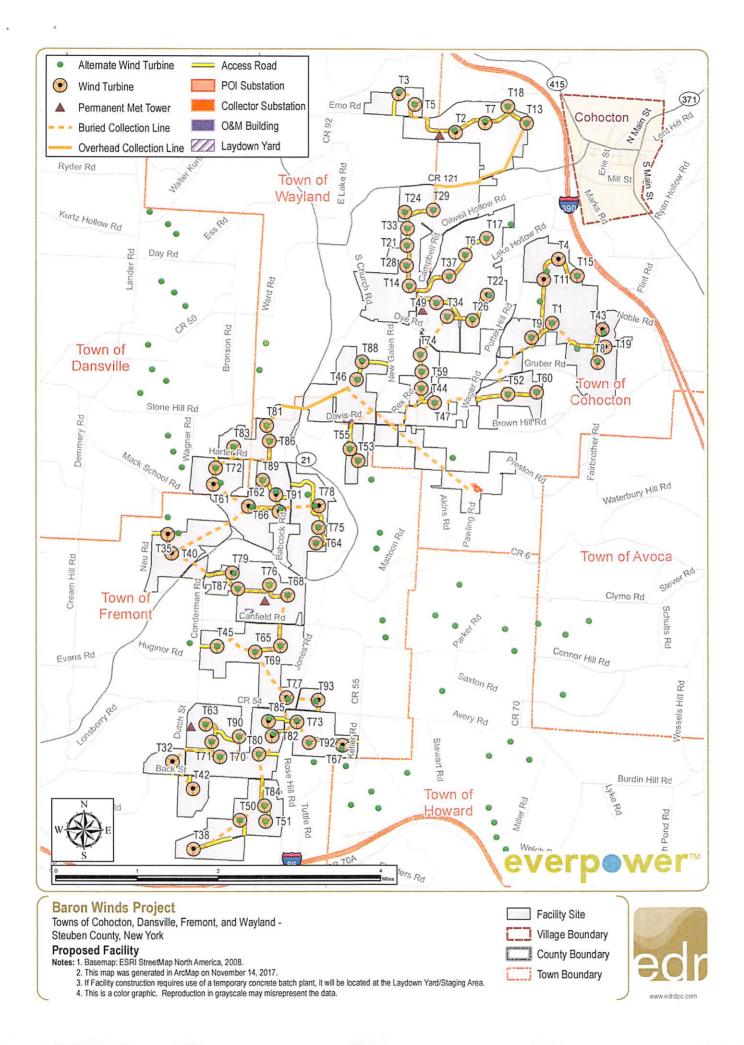

Re: Case No. 15-F-0122: Application of Baron Winds LLC, for a Certificate of Environmental Compatibility and Public Need Pursuant to Article 10 to Construct a Major Electric Generating Facility in the Towns of Cohocton, Dansville, Fremont, and Wayland, County of Steuben, New York

Dear Secretary Burgess:

Baron Winds LLC ("Baron Winds") is proposing to construct and operate a wind electric generating facility in the Towns of Cohocton, Dansville, Fremont, and Wayland, Steuben County, New York (the "Facility"). To construct and operate the Facility, Baron Winds is seeking a certificate of environmental compatibility and public need (CECPN) from the New York State Board on Electric Generation Siting and the Environment (the "Siting Board") pursuant to Article 10 of the Public Service Law (PSL) and the Siting Board's rules (16 NYCRR Part 1000 et seq.).