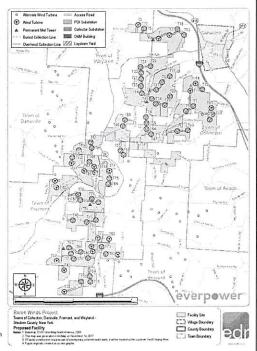

Re: Case No. 15-F-0122: Application of Baron Winds LLC, for a Certificate of Environmental Compatibility and Public Need Pursuant to Article 10 to Construct a Major Electric Generating Facility in the Towns of Cohocton, Dansville, Fremont, and Wayland, County of Steuben, New York

Dear Secretary Burgess:

Baron Winds LLC ("Baron Winds") is proposing to construct and operate a wind electric generating facility in the Towns of Cohocton, Dansville, Fremont, and Wayland, Steuben County, New York (the "Facility"). To construct and operate the Facility, Baron Winds is seeking a certificate of environmental compatibility and public need (CECPN) from the New York State Board on Electric Generation Siting and the Environment (the "Siting Board") pursuant to Article 10 of the Public Service Law (PSL) and the Siting Board's rules (16 NYCRR Part 1000 et seq.).