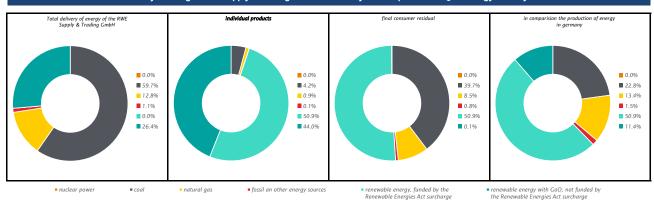

## Electricity labelling of RWE Supply & Trading GmbH for delivery in 2024 pursuant to § 42 Energy Industry Act



| Environmental impacts |                           | Environmental impacts |                           | Environmental impacts |                           | Environmental impacts |               |
|-----------------------|---------------------------|-----------------------|---------------------------|-----------------------|---------------------------|-----------------------|---------------|
| nuclear waste:        | 0.00000 g/kWh             | nuclear waste:        | 0.00000 g/kWh             | nuclear waste:        | 0.00000 g/kWh             | nuclear waste:        | 0.00000 g/kWh |
| CO2-Emissions:        | 681 g/kWh                 | CO2-Emissions:        | 48 g/kWh                  | CO2-Emissions:        | 453 g/kWh                 | CO2-Emissions:        | 298 g/kWh     |
| sour